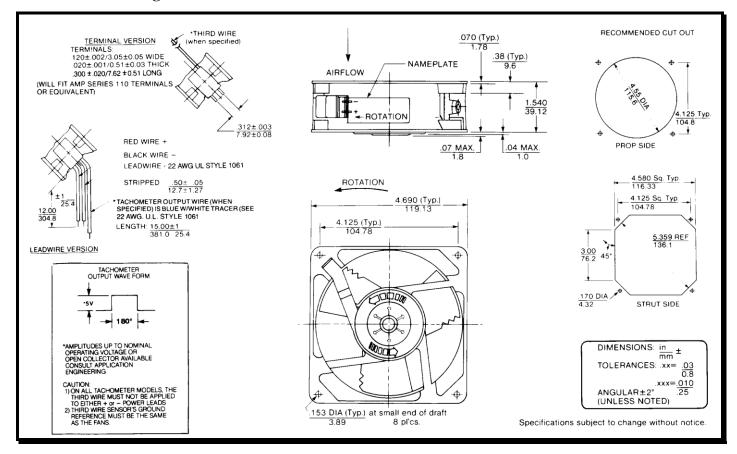

### **Mechanical Drawing:**

#### **Motor:**

Nominal Voltage = 24 vdcOperating Voltage Range = 12 - 28 vdcNominal Running Current = 0.05 ampsLocked Rotor Current = 0.30 amps **Running Power** = 1.2 watts Average Speed = 1650 RPM**Bearings** = BallAir Flow = 55 CFM Acoustic  $= 30.3 \, dBA$ 

#### **Construction:**

Venturi: Die-Cast Aluminum, Black Propeller: Plastic, Black, UL 94V-0

#### **Termination:**

12" Lead wires, 22 AWG, UL 1061

Red = Power (+) Black = Ground (-)