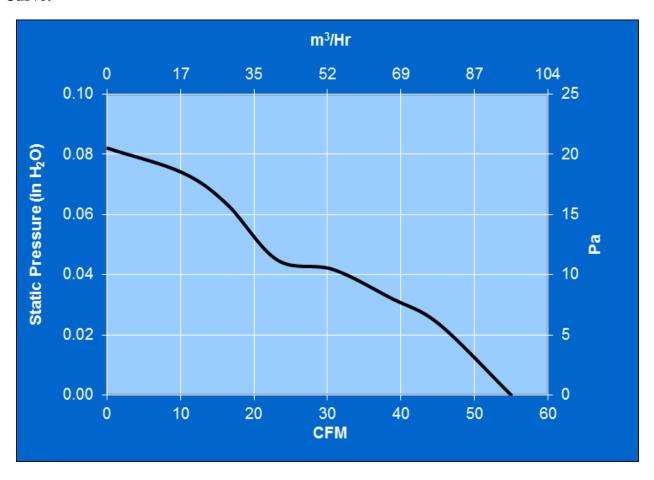

r:**

Nominal Voltage = 24 vdcOperating Voltage Range = 12 - 28 vdcNominal Running Current = 0.05 ampsLocked Rotor Current = 0.30 amps **Running Power** = 1.2 watts Average Speed = 1650 RPM**Bearings** = BallAir Flow = 55 CFM Acoustic  $= 30.3 \, dBA$ 

#### **Construction:**

Venturi: Die-Cast Aluminum, Black Propeller: Plastic, Black, UL 94V-0

#### **Life Expectancy:**

This fan is designed for continuous duty life of 55,000

hours at 70°C.

## **Additional Features:**

Brushless DC Motor Locked Rotor Protection Polarity Protection

**Automatic Restart Capability** 

Operating Temperature: -10°C to 70°C Storage Temperature: -40°C to 85°C

#### **Termination:**

12" Lead wires, 22 AWG, UL 1061

Red = Power (+) Black = Ground (-)

#### **Agency Approvals:**

UL, CUL, CE

# **PQ** Curve: