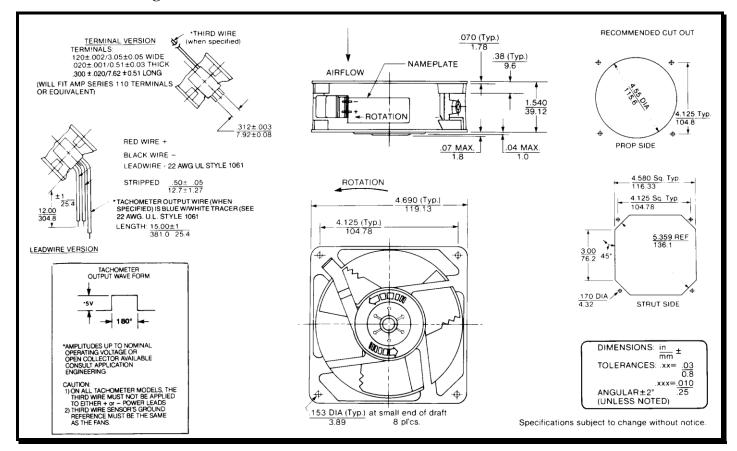

## **SPECIFICATIONS**

 Model Number:
 WD12M3
 Rev: 02

 Part Number:
 19030723A
 Dec 20, 2017



### **Mechanical Drawing:**



#### **Motor:**

Nominal Voltage = 12 vdcOperating Voltage Range =6 - 14 vdcNominal Running Current = 0.10amps Locked Rotor Current = 0.50 amps**Running Power** = 1.2 watts Average Speed = 1650 RPM**Bearings** = BallAir Flow = 55 CFM Acoustic  $= 30.3 \, dBA$ 

#### **Construction:**

Venturi: Die-Cast Aluminum, Black Propeller: Plastic, Black, UL 94V-0

#### **Life Expectancy:**

This fan is designed for continuous duty life of 55,000

hours at 70°C.

## **Additional Features:**

Brushless DC Motor Locked Rotor Protection Polarity Protection

Automatic Restart Capability

Operating Temperature: -10°C to 70°C Storage Temperature: -40°C to 85°C

#### **Termination:**

12" Lead wires, 22 AWG, UL 1061

Red = Power (+) Black = Ground (-)

#### **Agency Approvals:**

UL, CUL, CE

# **PQ** Cur