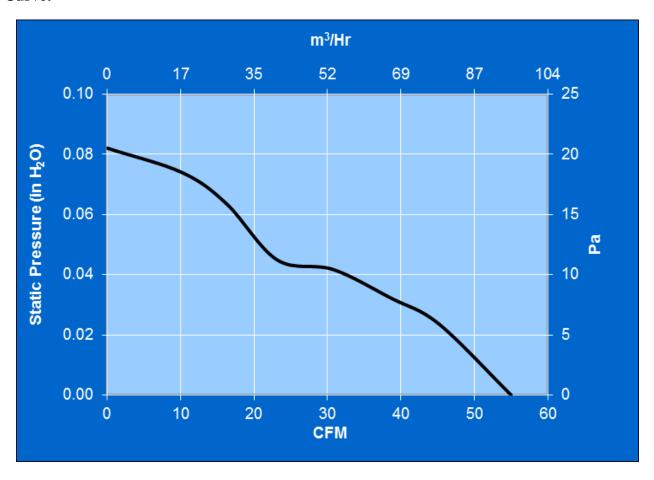

# **Motor:**

Nominal Voltage = 12 vdcOperating Voltage Range =6 - 14 vdcNominal Running Current = 0.10amps Locked Rotor Current = 0.50 amps**Running Power** = 1.2 watts Average Speed = 1650 RPM**Bearings** = BallAir Flow = 55 CFM Acoustic  $= 30.3 \, dBA$ 

#### **Construction:**

Venturi: Die-Cast Aluminum, Black Propeller: Plastic, Black, UL 94V-0

#### **Life Expectancy:**

This fan is designed for continuous duty life of 55,000

hours at 70°C.

## **Additional Features:**

Brushless DC Motor Locked Rotor Protection Polarity Protection

Automatic Restart Capability

Operating Temperature: -10°C to 70°C Storage Temperature: -40°C to 85°C

#### **Termination:**

12" Lead wires, 22 AWG, UL 1061

Red = Power (+) Black = Ground (-)

#### **Agency Approvals:**

UL, CUL, CE

# **PQ** Curve: