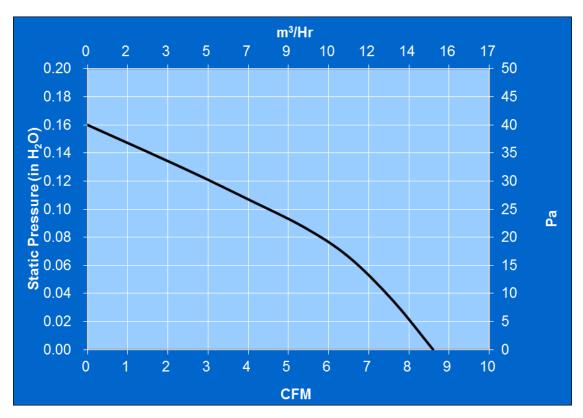

minal Voltage = 24 vdcOperating Voltage Range = 12 - 28 vdcNominal Running Current = 0.06 amps Max. Locked Rotor Current = 0.20 amps **Running Power** = 1.10 watts Average Speed = 2300 RPMBearings = BallAir Flow = 8.6 CFMAcoustic  $= 36.0 \, dBA$ 

#### **Construction:**

Venturi: Plastic, Black, UL 94V-0 Propeller: Plastic, Black, UL 94V-0

#### **Life Expectancy:**

This fan is designed for continuous duty life of 55,000

hours at 70°C.

## **Additional Features:**

Brushless DC Motor Locked Rotor Protection Reverse Polarity Protected Automatic Restart Capability

Operating Temperature: -10°C to 70°C Storage Temperature: -40°C to 85°C

#### **Termination:**

12" Lead wires, 22AWG, UL 1061 Red = (+) Fan Power

Black = (-) Fan Ground

# **Agency Approvals:**

UL, CUL, CE

# **PQ** Curve: