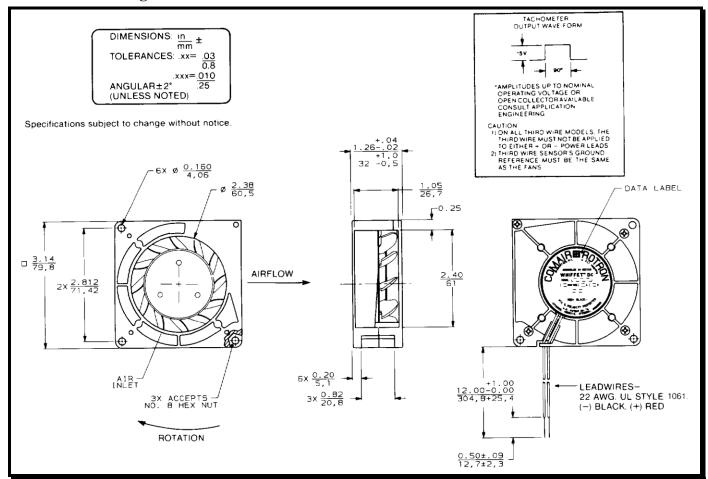

# **Mechanical Drawing:**

#### **Termination:**

12" Lead wires, 22AWG, UL 1061 Red = (+) Fan Power

Black = (-) Fan Ground