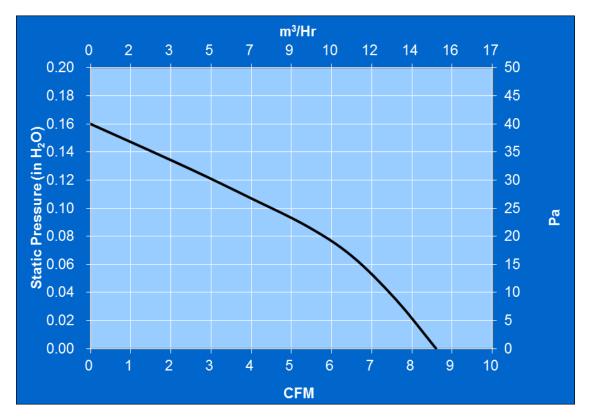

## Motor:

Nominal Voltage Operating Voltage Range Nominal Running Current Max. Locked Rotor Current Running Power Average Speed Bearings Air Flow Acoustic = 12 vdc = 6 - 14 vdc = 0.090 amps = 0.330 amps = 1.10 watts = 2300 RPM = Ball = 8.6 CFM