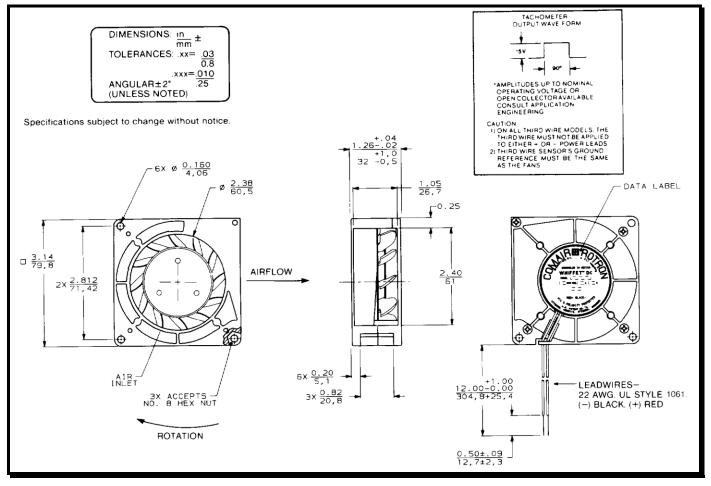

# **SPECIFICATIONS**

Model Number: Part Number: WT12M3 19031103A Version: 01 Jan 12, 2018



## **Mechanical Drawing:**



## Motor:

Nominal Voltage Operating Voltage Range Nominal Running Current Max. Locked Rotor Current Running Power Average Speed Bearings Air Flow Acoustic = 12 vdc = 6 - 14 vdc = 0.090 amps = 0.330 amps = 1.10 watts = 2300 RPM = Ball = 8.6 CFM

 $= 36.0 \, \text{dBA}$ 

## **Construction:**

Venturi: Plastic, Black, UL 94V-0 Propeller: Plastic, Black, UL 94V-0

# Life Expectancy:

This fan is designed for continuous duty life of 55,000 hours at  $70^{\circ}$ C.

## **Additional Features:**

Brushless DC MotorLocked Rotor ProtectionReverse Polarity ProtectedAutomatic Restart CapabilityOperating Temperature:-10°C to 70°CStorage Temperature:-40°C to 85°C

## **Termination:**

12" Lead wires, 22AWG, UL 1061 Red = (+) Fan Power Black = (-) Fan Ground

#### **Agency Approvals:** UL, CUL, CE