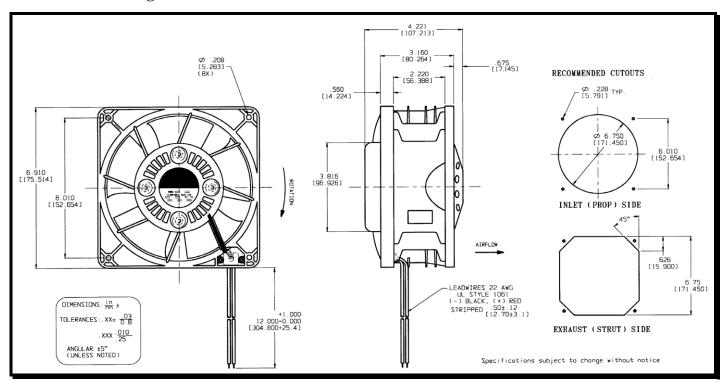

### **Mechanical Drawing:**

#### **Termination:**

12" Lead wires, AWG 22, UL 1061

Red = Power (+) Black = Return (-)