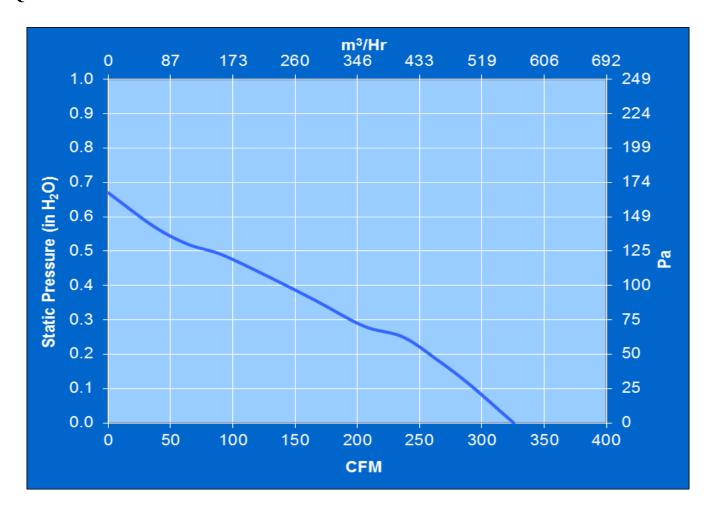

Voltage = 24 vdcOperating Voltage Range = 12 - 28 vdcNominal Running Current = 1.50 amps Locked Rotor Current = 3.0 amps**Running Power** = 36.0 watts Average Speed = 3250 rpm= Ball**Bearings** Air Flow = 325 CFMAcoustic  $= 65.2 \, \mathrm{dBA}$ 

#### **Construction:**

Venturi: Plastic, Black, UL 94V-0 Propeller: Plastic, Black, UL 94V-0

#### **Life Expectancy:**

This fan is designed for continuous duty life of 42,000 hours at  $70^{\circ}$ C.

#### **Additional Features:**

Brushless DC Motor Polarity Protected Locked Rotor Protection Automatic Restart Capability

Operating Temperature: -10°C to 70°C Storage Temperature: -40°C to 85°C

#### **Termination:**

12" Lead wires, AWG 22, UL 1061

Red = Power (+) Black = Return (-)

#### **Agency Approvals:**

UL, CUL, CE

# **PQ** Curve: