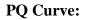

### Motor:

| Nominal Voltage         | =48 vdc       |
|-------------------------|---------------|
| Operating Voltage Range | = 24 - 56 vdc |
| Nominal Running Current | = 0.700 amps  |
| Locked Rotor Current    | = 1.5 amps    |
| Running Power           | = 33.6 watts  |
| Average Speed           | = 3250 rpm    |
| Bearings                | = Ball        |
| Air Flow                | = 325 cfm     |
| Noise                   | = 65.2  dBA   |
|                         |               |