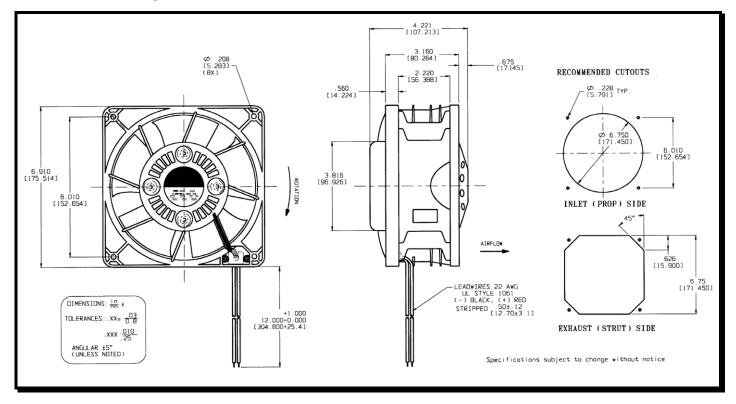

# **SPECIFICATIONS**

Model Number: Part Number: TD48B1 19031520A Version: 01 Jan 09, 2018



#### **Mechanical Drawing:**



### Motor:

| Nominal Voltage         | =48 vdc       |
|-------------------------|---------------|
| Operating Voltage Range | = 24 - 56 vdc |
| Nominal Running Current | = 0.700 amps  |
| Locked Rotor Current    | = 1.5 amps    |
| Running Power           | = 33.6 watts  |
| Average Speed           | = 3250 rpm    |
| Bearings                | = Ball        |
| Air Flow                | = 325 cfm     |
| Noise                   | = 65.2  dBA   |
|                         |               |

#### **Construction:**

Venturi: Plastic, Black, UL94V-0 Propeller: Plastic, Black, UL94V-0

#### Life Expectancy:

This fan is designed for continuous duty life of 42,000 hours at  $70^{\circ}C$ 

## **Additional Features**:

Brushless DC Motor Polarity Protected Locked Rotor Protection Automatic Re