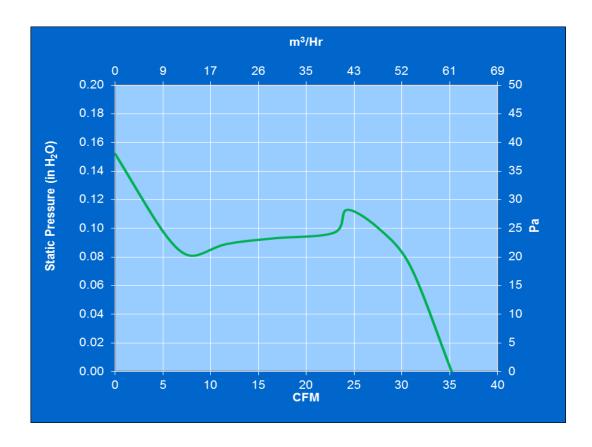

ltage = 24 vdcOperating Voltage Range = 12 - 28 vdcNominal Running Current = 0.13 amps Locked Rotor Current = 0.6 amps**Running Power** = 3.0 watts = 3500Average Speed Bearings = BallAir Flow = 35 CFMAcoustic  $= 47.6 \, dBA$ 

#### **Construction:**

Venturi: Single Piece Die-Cast Zinc Alloy, Black

Propeller: Plastic, Black, UL 94V-0

## Life Expectancy:

This fan is designed for continuous duty life of 52,000

hours at 70°C.

# **Additional Features**:

Brushless DC Motor

Polarity Protected

**Electronic Locked Rotor Protection** 

**Automatic Restart Capability** 

Operating Temperature: -10°C to 70°C Storage Temperature: -40°C to 85°C

#### **Termination:**

12" Lead wires, AWG 22, UL 1061

Red = Power (+) Black = Return (-)

#### **Agency Approvals:**

UL, CUL, CE

# **PQ** Curve: