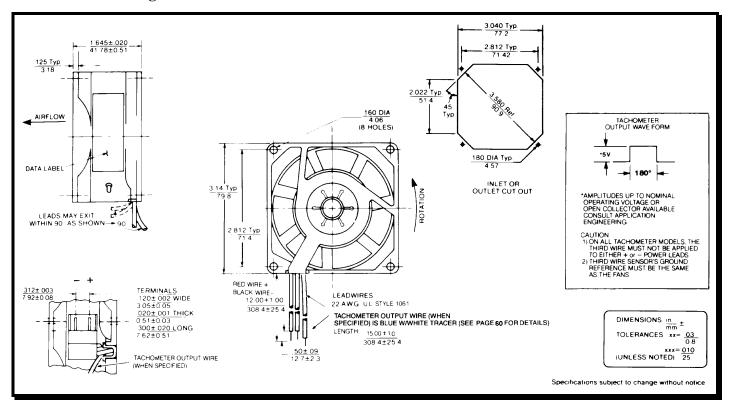

## **Mechanical Drawing:**

#### Motor:

Nominal Voltage = 24 vdcOperating Voltage Range = 12 - 28 vdcNominal Running Current = 0.13 amps Locked Rotor Current = 0.6 amps**Running Power** = 3.0 watts = 3500Average Speed Bearings = BallAir Flow = 35 CFMAcoustic  $= 47.6 \, dBA$ 

#### **Termination:**

12" Lead wires, AWG 22, UL 1061

Red = Power (+) Black = Return (-)