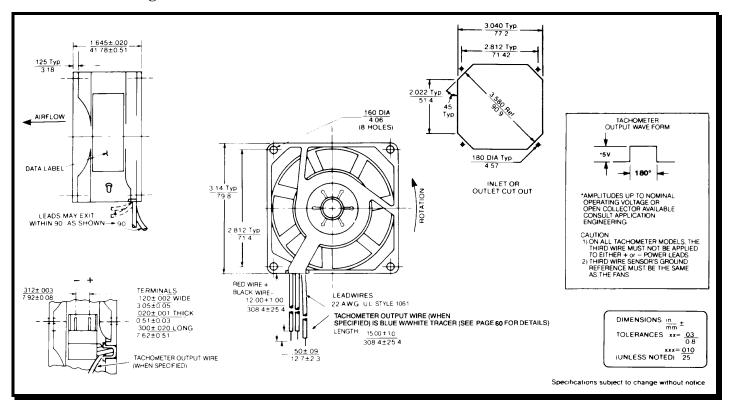

## **Mechanical Drawing:**

#### **Termination:**

12" Lead wires, AWG 22, UL 1061

Red = Power (+) Black = Return (-)