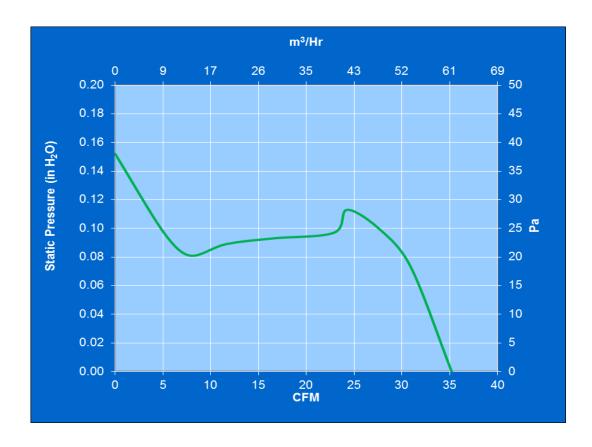

# **PQ** Curve:

#### **Motor:**

Nominal Voltage = 12 vdcOperating Voltage Range = 6 - 14 vdcNominal Running Current = 0.250 ampsLocked Rotor Current = 1.20 amps **Running Power** = 3.0 watts = 3500Average Speed Bearings = BallAir Flow = 35 CFMAcoustic  $= 47.6 \, dBA$ 