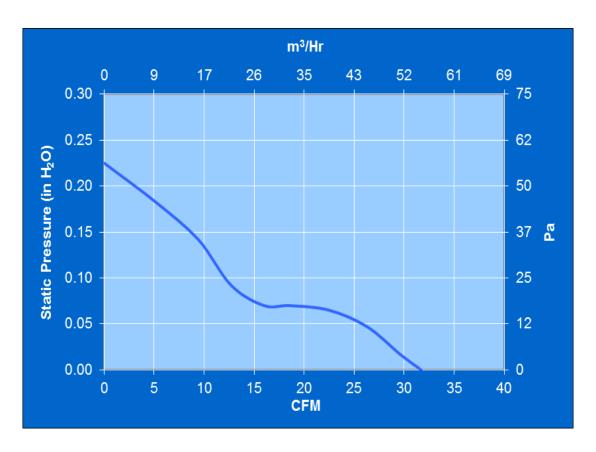

Operating Voltage Range = 12 - 28 vdcNominal Running Current = 0.140 ampsMax. Locked Rotor Current = 0.400 amps**Running Power** = 3.3 watts Average Speed = 3400 RPM**Bearings** = BallAir Flow = 32 CFMAcoustic  $= 40.9 \, dBA$ 

#### **Construction:**

Venturi: Plastic, Black, UL 94V-0.

Propeller: Polypropylene, Black, UL 94V-0

## **Life Expectancy:**

This fan is designed for continuous duty life of 45,000 hours at  $70^{\circ}$ C.

Storage Temperature:

**Termination:** 12" Lead wires, AWG 22, UL 1061

**Electronic Locked Rotor Protection** 

-10 ℃ to 70 ℃

-40 ℃ to 85 ℃

**Automatic Restart Capability** 

Operating Temperature:

Red = Power (+) Black = Return (-)

# **Agency Approvals:**

**Additional Features:** 

Brushless DC Motor

Polarity Protected

UL, CUL, CE

# **PQ** Curve: