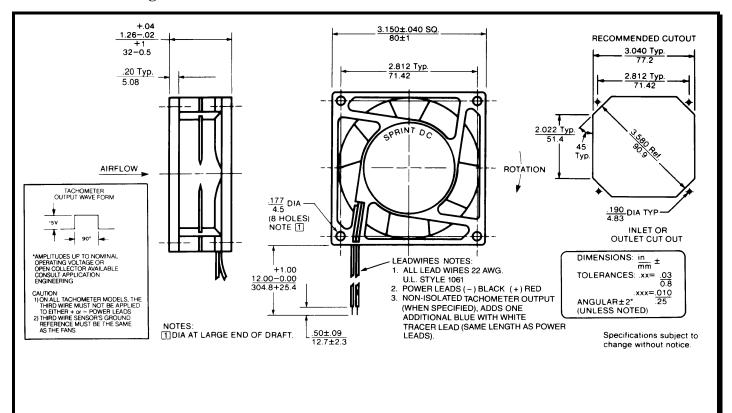

# **SPECIFICATIONS**

 Model Number
 ST24B3
 Version: 01

 Part Number:
 19030616A
 Nov 10, 2017



## **Mechanical Drawing:**



### **Motor:**

Nominal Voltage = 24 vdcOperating Voltage Range = 12 - 28 vdcNominal Running Current = 0.140 ampsMax. Locked Rotor Current = 0.400 amps**Running Power** = 3.3 watts Average Speed = 3400 RPM**Bearings** = BallAir Flow = 32 CFMAcoustic  $= 40.9 \, dBA$ 

#### **Construction:**

Venturi: Plastic, Black, UL 94V-0.

Propeller: Polypropylene, Black, UL 94V-0

## **Life Expectancy:**

This fan is designed for continuous duty life of 45,000 hours at  $70^{\circ}$ C.

Storage Temperature:

**Termination:** 12" Lead wires, AWG 22, UL 1061

**Electronic Locked Rotor Protection** 

-10 ℃ to 70 ℃

-40 ℃ to 85 ℃

**Automatic Restart Capability** 

Operating Temperature:

Red = Power (+) Black = Return (-)

# **Agency Approvals:**

**Additional Features:** 

Brushless DC Motor

Polarity