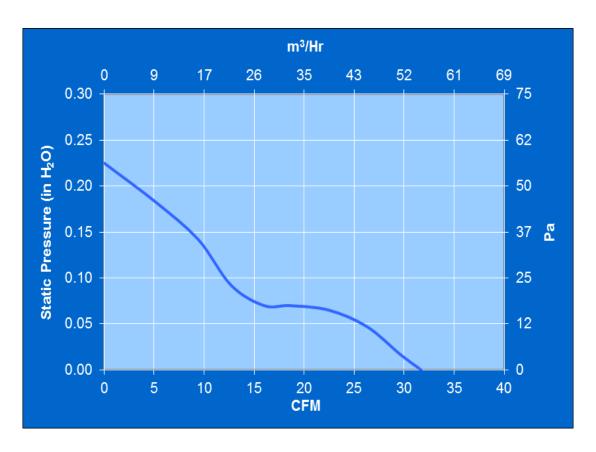

# Motor:

Nominal Voltage = 12 vdcOperating Voltage Range = 6-14 vdcNominal Running Current = 0.280 ampsMax. Locked Rotor Current = 0.700 amps**Running Power** = 3.4 watts Average Speed = 3400 RPMBearings = BallAir Flow = 32 CFMAcoustic  $= 40.9 \, dBA$ 

#### **Construction:**

Venturi: Plastic, Black, UL 94V-0 Propeller: Plastic, Black, UL 94V-0

#### **Life Expectancy:**

This fan is designed for continuous duty life of 45,000

hours at 70°C.

#### **Additional Features:**

Brushless DC Motor

**Automatic Restart Capability** 

**Electronic Locked Rotor Protection** 

Polarity Protected

Operating Temperature: -10°C to 70°C Storage Temperature: -40°C to 85°C

## **Termination:**

12" Lead wires, 22 AWG, UL 1061

Red = Power Black = Ground

# **Agencies:**

UL, CUL, CE

# **PQ** Curve: