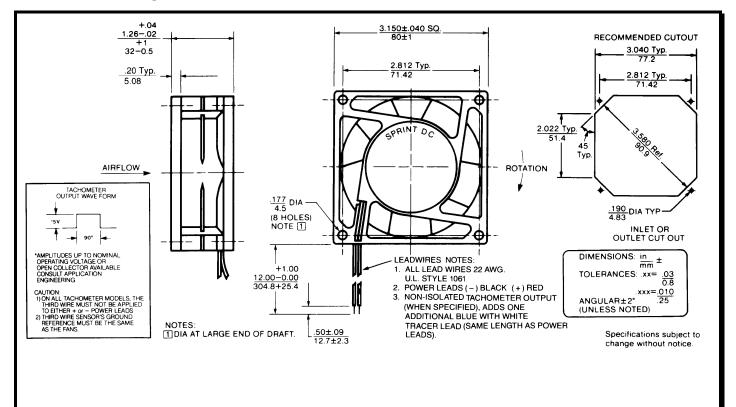

# **SPECIFICATIONS**

(RoHS Compliant)

 Model Number:
 ST12B3
 Version: 01

 Part Number:
 19030615A
 Nov 10, 2017



### **Mechanical Drawing:**



#### Motor:

Nominal Voltage = 12 vdcOperating Voltage Range = 6-14 vdcNominal Running Current = 0.280 ampsMax. Locked Rotor Current = 0.700 amps**Running Power** = 3.4 watts Average Speed = 3400 RPMBearings = BallAir Flow = 32 CFMAcoustic  $= 40.9 \, dBA$ 

#### **Construction:**

Venturi: Plastic, Black, UL 94V-0 Propeller: Plastic, Black, UL 94V-0

#### **Life Expectancy:**

This fan is designed for continuous duty life of 45,000

hours at 70°C.

#### **Additional Features:**

Brushless DC Motor

**Automatic Restart Capability** 

**Electronic Locked Rotor Protection** 

Polarity Protected

Operating Temperature: -10°C to 70°C Storage Temperature: -40°C to 85°C

## **Termination:**

12" Lead wires, 22 AWG, UL 1061

Red = Power Black = Ground

# **Agencies:**

UL, CUL, CE

# **PQ** Cur