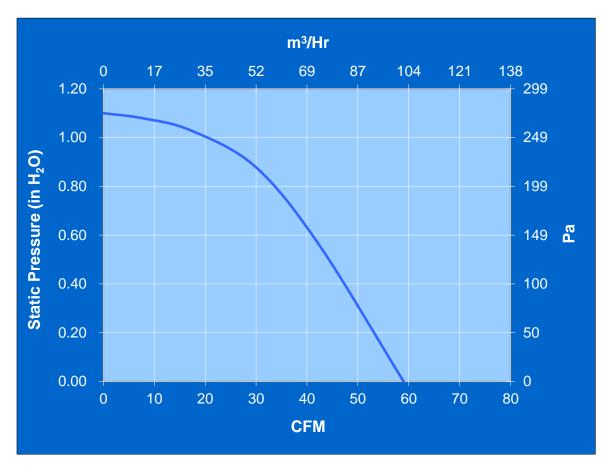

# **SPECIFICATIONS**

Model Number: Part Number:

SPD48B1 19032196A Version: 01 April 28, 2016



**Mechanical Drawing:** 



Nominal Running Current= 0.53 ampsLocked Rotor Current= 1.0 ampsRunning Power= 25.4 wattsAverage Speed= 2500 rpmBearings= BallAir Flow= 59 CFMAcoustic= 57.0 dBA

#### **Construction:**

Back plate: Die-Cast Zinc Alloy Housing & Propeller: Plastic, Black, UL 94V-0

#### Life Expectancy:

This fan is designed for continuous duty life of 45,000 hours at 70°C.

Polarity Protected Locked Rotor Protection Automatic Restart Capability Operating Temperature: -10°C to 70°C Storage Temperature: -40°C to 85°C

#### **Termination:**

12" lead wires, AWG 22, UL 1061 Red: = Power (+) Black: = Return (-)

### Agency Approvals: UL, CUL, CE

## **PQ Curve:**