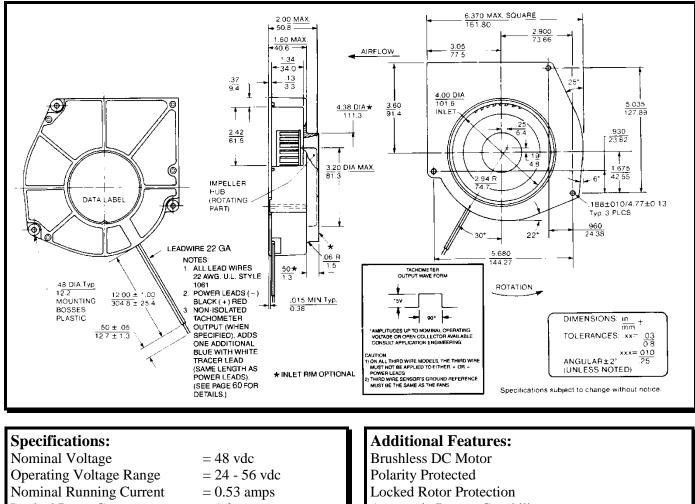

# **SPECIFICATIONS**

Model Number: Part Number:

SPD48B1 19032196A Version: 01 April 28, 2016

**Mechanical Drawing:** 

Nominal Running Current= 0.53 ampsLocked Rotor Current= 1.0 ampsRunning Power= 25.4 wattsAverage Speed= 2500 rpmBearings= BallAir Flow= 59 CFMAcoustic= 57.0 dBA

#### **Construction:**

Back plate: Die-Cast Zinc Alloy Housing & Propeller: Plastic, Black, UL 94V-0

#### Life Expectancy:

This fan is designed for continuous duty life of 45,000 hours at 70°C.

Polarity Protected Locked Rotor Protection Automatic Restart Capability Operating Temperature: -10°C to 70°C Storage Temperature: -40°C to 85°C

#### **Termination:**

12" lead wires, AWG 22, UL 1061 Red: = Power (+) Black: = Return (-)

### Agency Approvals: UL, CUL, CE