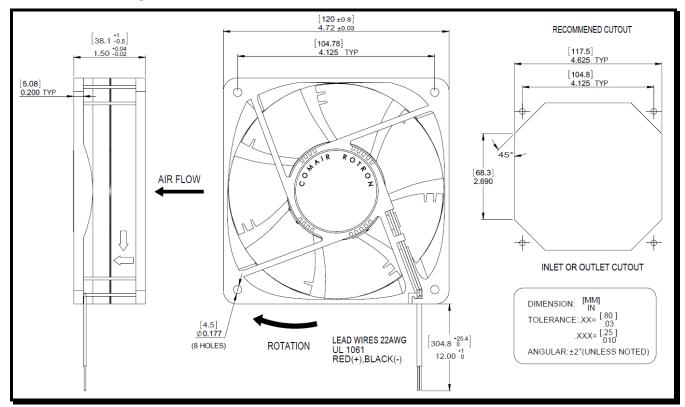

## **Mechanical Drawing:**

#### **Termination:**

12" Lead wires, 22 AWG, UL 1061

Red = Power (+) Black = Ground (-)