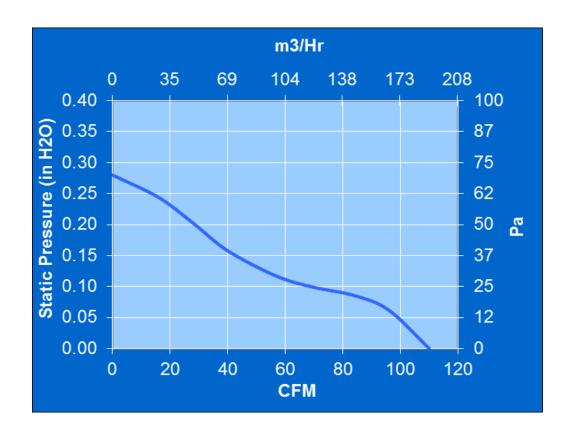

**Motor:**

Nominal Voltage =48 vdcOperating Voltage Range = 24 - 56 vdcNominal Running Current = 0.15 amps Max. Locked Rotor Current = 0.39 amps**Running Power** = 7.2 watts Average Speed = 3000 RPM**Bearings** = BallAir Flow = 110 CFMAcoustics  $= 49.1 \, dBA$ 

#### **Construction:**

Venturi: Plastic, Black, UL 94V-0. Propeller: Plastic, Black, UL 94V-0

### **Life Expectancy:**

This fan is designed for continuous duty life of 45,000 hours at 70°C.

### **Additional Features:**

Brushless DC Motor Polarity Protected

Automatic Reset Capability Locked Rotor Protection

Operating Temperature: -10°C to 70°C Storage Temperature -40°C to 85°C

#### **Termination:**

12" Lead wires, 22 AWG, UL 1061

Red = Power (+) Black = Ground (-)

## **Agency Approvals:**

UL, CUL, CE

# **PQ** Curve: