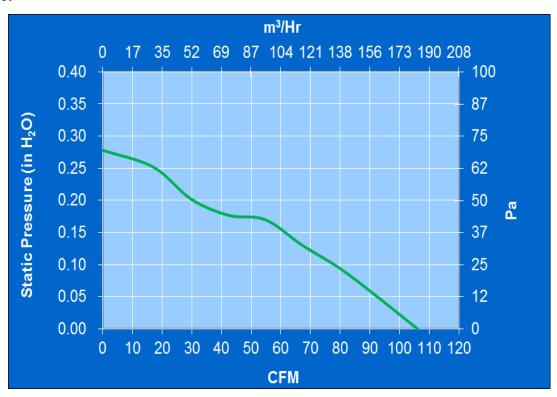

# **PQ** Curve:

### Motor:

Nominal Voltage =48 vdcOperating Voltage Range = 24 - 56 vdcNominal Running Current = 0.12 amps Locked Rotor Current = 0.50 amps**Running Power** = 5.8 watts Average Speed = 3100 rpm**Bearings** = BallAir Flow = 106 CFMAcoustic  $= 50 \, \mathrm{dBA}$ 