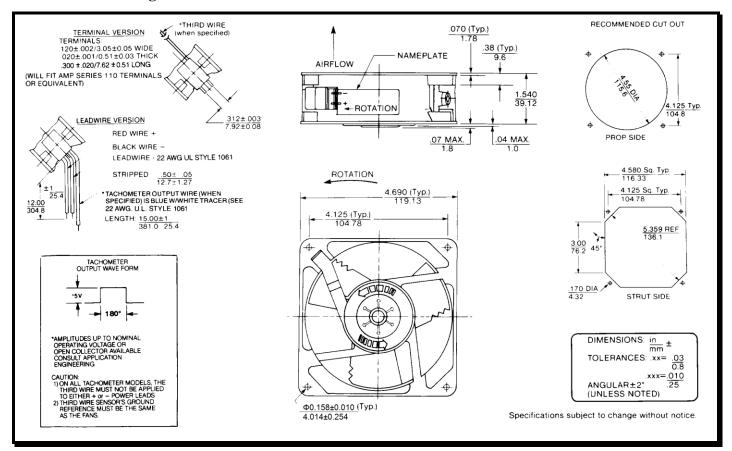

## **Mechanical Drawing:**

### **Termination:**

12" Lead wires, AWG 22, UL 1061

Red – Fan Power (+) Black - Fan Ground (-)