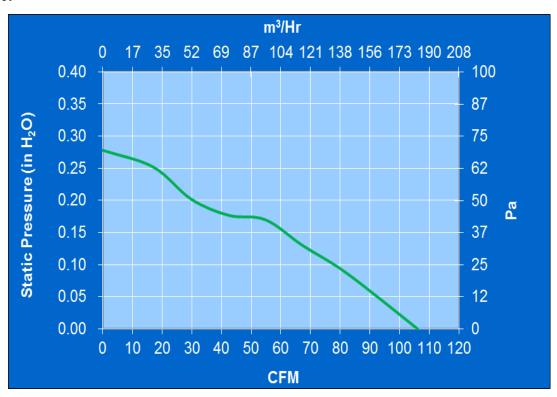

# **PQ** Curve:

#### Motor:

Nominal Voltage = 24 vdcOperating Voltage Range = 12 - 28 vdcNominal Running Current = 0.25 amps Locked Rotor Current = 1.0 amps= 6.0 watts **Running Power** Average Speed = 3100 rpm**Bearings** = BallAir Flow = 106 CFMAcoustic  $= 50 \, \mathrm{dBA}$ 