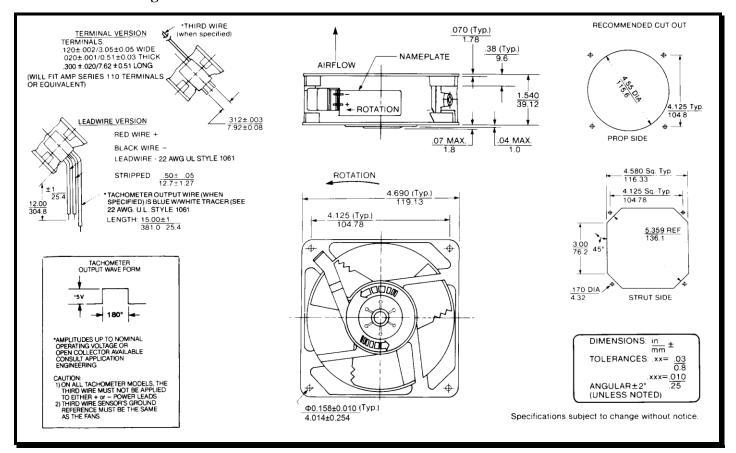

### **Mechanical Drawing:**

#### Motor:

Nominal Voltage = 24 vdcOperating Voltage Range = 12 - 28 vdcNominal Running Current = 0.25 amps Locked Rotor Current = 1.0 amps= 6.0 watts **Running Power** Average Speed = 3100 rpm**Bearings** = BallAir Flow = 106 CFMAcoustic  $= 50 \, \mathrm{dBA}$ 

#### **Construction:**

Venturi: Die-Cast Aluminum, Black Propeller: Plastic, Black, UL 94V-0

#### **Termination:**

12" Lead wires, AWG 22, UL 1061

Red – Fan Power (+) Black - Fan Ground (-)