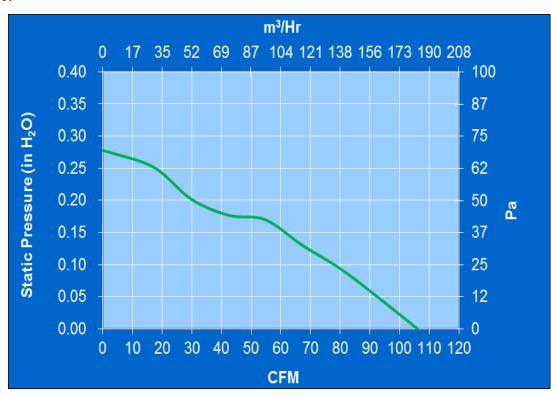

12 vdcOperating Voltage Range = 6 - 14 vdcNominal Running Current = 0.50 ampsLocked Rotor Current = 1.65 amps**Running Power** = 6.0 watts Average Speed = 3100 rpm**Bearings** = BallAir Flow = 106 CFMAcoustic  $= 50 \, \mathrm{dBA}$ 

#### **Construction:**

Venturi: Die-Cast Aluminum, Black Propeller: Plastic, Black, UL 94V-0

### Life Expectancy:

This fan is designed for continuous duty life of 55,000 hours at 70°C.

### **Additional Features:**

**Brushless DC Motor** 

Electronic Locked Rotor Protection

**Automatic Restart Capability** 

Polarity Protected

Operating Temperature -10°C to 70°C Storage Temperature -40°C to 85°C

#### **Termination:**

12" Lead wires, AWG 22, UL 1061

Red – Fan Power (+) Black - Fan Ground (-)

#### **Agency Approvals:**

UL, CUL, CE

# **PQ** Curve: