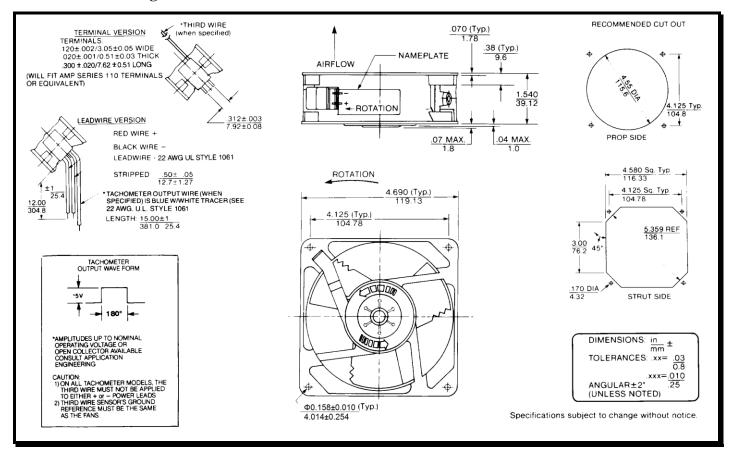

### **Mechanical Drawing:**

#### Motor:

Nominal Voltage = 12 vdcOperating Voltage Range = 6 - 14 vdcNominal Running Current = 0.50 ampsLocked Rotor Current = 1.65 amps**Running Power** = 6.0 watts Average Speed = 3100 rpm**Bearings** = BallAir Flow = 106 CFMAcoustic  $= 50 \, \mathrm{dBA}$ 

#### **Construction:**

Venturi: Die-Cast Aluminum, Black Propeller: Plastic, Black, UL 94V-0

#### **Termination:**

12" Lead wires, AWG 22, UL 1061

Red – Fan Power (+) Black - Fan Ground (-)