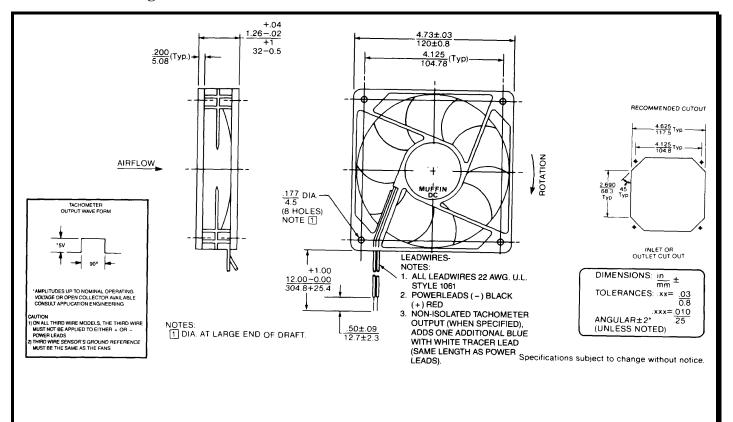

#### **Mechanical Drawing:**

### **Termination:**

12" Lead wires, 22AWG, UL 1061

Red = Power (+) Black = Return (-)