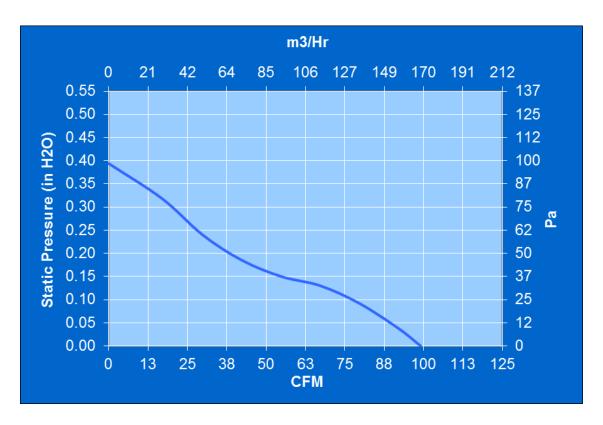

al Voltage = 12 vdcOperating Voltage Range = 6 - 14 vdcNominal Running Current = 0.66 ampsLocked Rotor Current = 1.20amps **Running Power** = 7.9 watts Average Speed = 3700 RPM**Bearings** = BallAir Flow = 100 CFMAcoustic  $= 47.8 \, dBA$ 

#### **Construction:**

Venturi: Lexan 500, Black, UL 94V-0 Propeller: Plastic, Black, UL 94V-0

#### **Life Expectancy:**

This fan is designed for continuous duty life of 45,000 hours at 70°C.

#### **Additional Features:**

Brushless DC Motor Polarity Protected.

**Electronic Locked Rotor Protection** 

Automatic Restart Capability

Operating Temperature: -10°C to 70°C Storage Temperature: -40°C to 85°C

### **Termination:**

12" Lead wires, 22AWG, UL 1061

Red = Power (+) Black = Return (-)

#### **Agency Approvals:**

UL, CUL, CE

# **PQ** Curve: