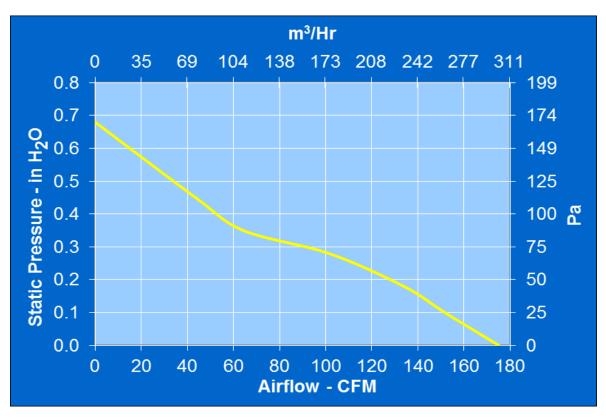

## Motor:

| Nominal Voltage           | = 12  vdc     |
|---------------------------|---------------|
| Operating Voltage Range   | = 6 - 14  vdc |
| Nominal Running Current   | = 1.99 amps   |
| Max. Locked Rotor Current | = 3.50 amps   |
| Running Power             | = 23.9 watts  |
| RPM                       | = 3900        |
| Bearings                  | = Ball        |
| Airflow                   | = 175 CFM     |
| Noise                     | = 57.9 dBA    |