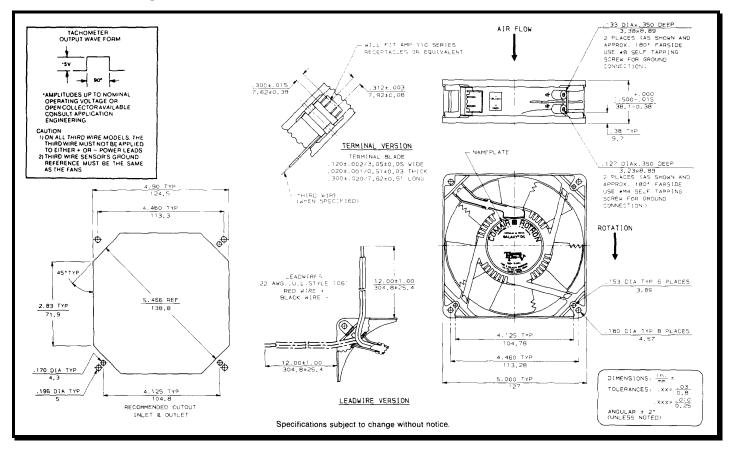

# **SPECIFICATIONS**

Model Number: Part Number: GL12K3 19039193A Rev:01 Sep 22, 2017



## **Mechanical Drawing:**



## Motor:

| Nominal Voltage           | = 12  vdc     |
|---------------------------|---------------|
| Operating Voltage Range   | = 6 - 14  vdc |
| Nominal Running Current   | = 1.99 amps   |
| Max. Locked Rotor Current | = 3.50 amps   |
| Running Power             | = 23.9 watts  |
| RPM                       | = 3900        |
| Bearings                  | = Ball        |
| Airflow                   | = 175 CFM     |
| Noise                     | = 57.9 dBA    |

## **Construction:**

Venturi: Die Cast Aluminum, Black Propeller: Plastic, Black, UL 94V-0

## Life Expectancy:

This fan is designed for continuous duty life of 60,000 hours at 70°C.

#### Additional Features: Brushless DC Motor

Locked Rotor Protection Polarity Protected Automatic Restart Capability Operating Temperature: