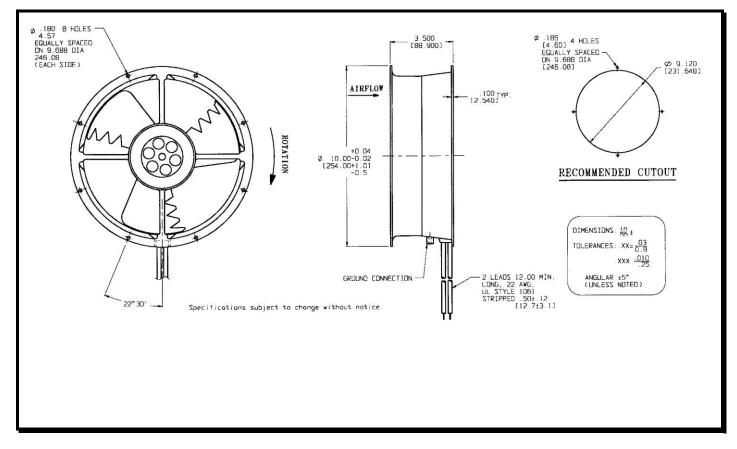

### **Mechanical Drawing:**

= 48 vdc = 24-56 vdc = 0.6 amps = 1.0 amps = 28.8 watts = 1650 rpm = Ball = 548 cfm