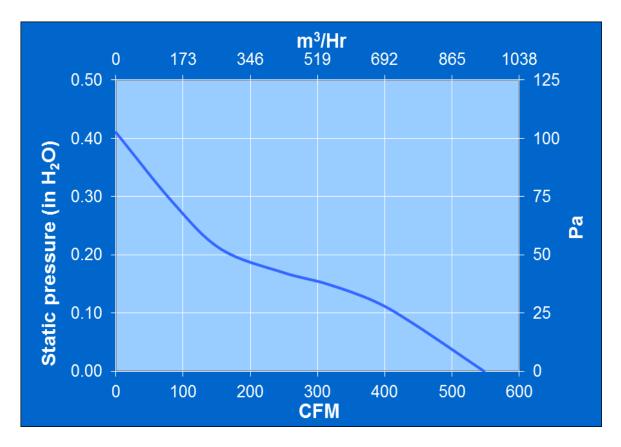

= 48 vdc = 24-56 vdc = 0.6 amps = 1.0 amps = 28.8 watts = 1650 rpm = Ball = 548 cfm