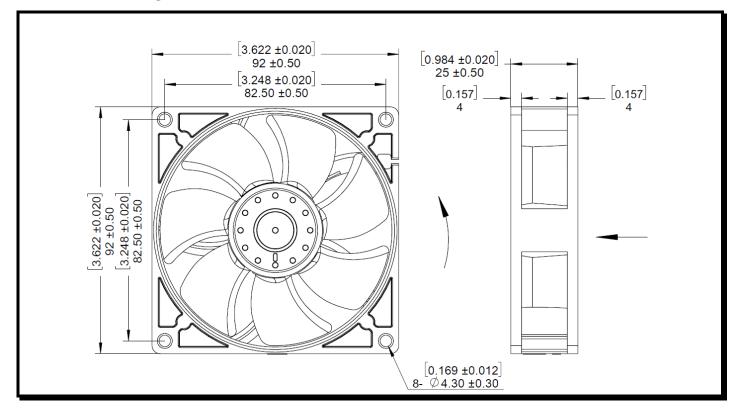

## **Mechanical Drawing:**

## **Motor:**

Nominal Voltage = 12 vdcOperating Voltage Range = 10.8 - 13.2 vdcNominal Running Current = 0.58 amps Max. Locked Rotor Current = 1.0 ampsRunning Power = 6.96 watts Average Speed = 5500 RPMBearings = Ball Air Flow = 87.9 CFMAcoustic  $= 58 \, \mathrm{dBA}$ Weight = 100g