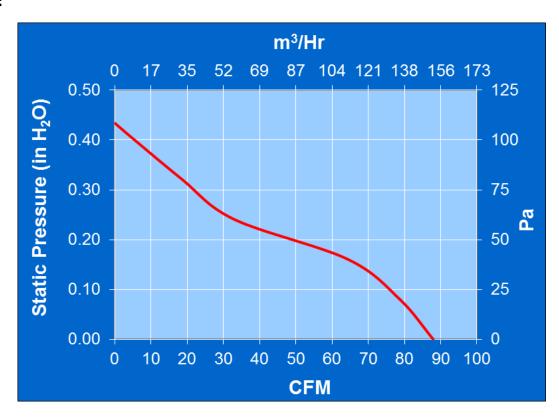

# **PQ** Curve:

## **Motor:**

Nominal Voltage = 12 vdcOperating Voltage Range = 10.8 - 13.2 vdcNominal Running Current = 0.58 amps Max. Locked Rotor Current = 1.0 ampsRunning Power = 6.96 watts Average Speed = 5500 RPMBearings = Ball Air Flow = 87.9 CFMAcoustic  $= 58 \, \mathrm{dBA}$ Weight = 100g