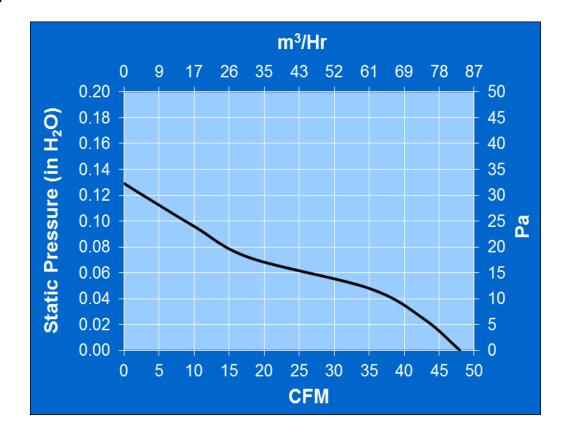

## Motor:

Nominal Voltage Operating Voltage Range Nominal Running Current Max. Locked Rotor Current Running Power Average Speed Bearings Air Flow Acoustic Weight = 12 vdc = 10.8 - 13.2 vdc = 0.11 amps = 0.20 amps = 1.32 watts = 3000 RPM = Ball = 48 CFM = 46 dBA = 100g