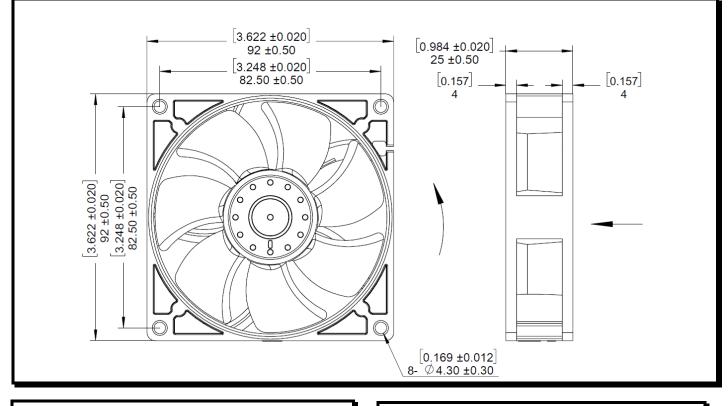

# **SPECIFICATIONS**

(RoHS Compliant)

Model Number: Part Number: CR9225-LD12BPL 17002051A Version: 00 Aug 30, 2023



## **Mechanical Drawing:**



## Motor:

Nominal Voltage Operating Voltage Range Nominal Running Current Max. Locked Rotor Current Running Power Average Speed Bearings Air Flow Acoustic Weight = 12 vdc = 10.8 - 13.2 vdc = 0.11 amps = 0.20 amps = 1.32 watts = 3000 RPM = Ball = 48 CFM = 46 dBA = 100g

#### **Construction:**

Venturi: Plastic, Black, UL 94V-0 Propeller: Plastic, Black, UL 94V-0

### Life Expectancy:

This fan is designed for continuous duty life of 50,000 hours at 40°C.

#### **Additional Features:**

Brushless DC Motor Automatic Restart Capability Electronic Locked Rotor Protection Polarity Protected Operating Temperature: Storage Temperature:

-10°C to 70°C -40°C to 85°C

Agencies: UL,CE

#### **Termination:**

250±10mm , 24AWG UL1007 Leadwires Red = Power(+) Black = Return(-)