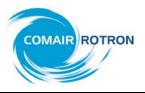

## **SPECIFICATIONS**

(RoHS Compliant)

 Model Number:
 CR8025-LD12BPL
 Version: 00

 Part Number:
 17002023A
 Mar 13, 2023



## **Mechanical Drawing:**



### **Motor:**

Nominal Voltage = 12 vdcOperating Voltage Range = 10.8 - 13.2 vdcNominal Running Current = 0.08 amps Max. Locked Rotor Current = 0.20 amps Running Power = 0.96 watts Average Speed = 3000 RPMBearings = Ball Air Flow = 32.8 CFMAcoustic = 44 dBAWeight =80g

## **Construction:**

Venturi: Plastic, Black, UL 94V-0 Propeller: Plastic, Black, UL 94V-0

## **Life Expectancy:**

This fan is designed for continuous duty life of 50,000 hours at  $40^{\circ}\text{C}$ .

### **Additional Features:**

Brushless DC Motor Automatic Restart Capability Electronic Locked Rotor Protection

Polarity Protected
Operating Temperature: -10°C to 70°C
Storage Temperature: -40°C to 85°C

# **Agencies:**

UL,CE

## **Termination:**

250±10mm, 24AWG UL1007 Leadwires

Red