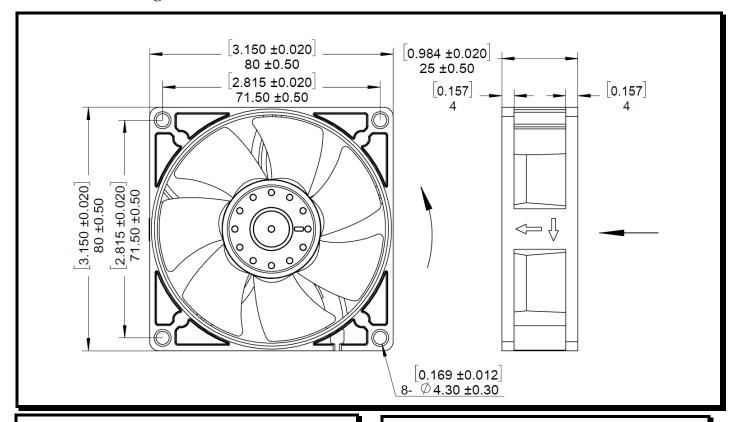

## **SPECIFICATIONS**

(RoHS Compliant)

 Model Number:
 CR8025-LD12BPL
 Version: 00

 Part Number:
 17002023A
 Mar 13, 2023



## **Mechanical Drawing:**



### **Motor:**

Nominal Voltage = 12 vdcOperating Voltage Range = 10.8 - 13.2 vdcNominal Running Current = 0.08 amps Max. Locked Rotor Current = 0.20 amps Running Power = 0.96 watts Average Speed = 3000 RPMBearings = Ball Air Flow = 32.8 CFMAcoustic = 44 dBAWeight =80g

## **Construction:**

Venturi: Plastic, Black, UL 94V-0 Propeller: Plastic, Black, UL 94V-0

## **Life Expectancy:**

This fan is designed for continuous duty life of 50,000 hours at  $40^{\circ}\text{C}$ .

### **Additional Features:**

Brushless DC Motor Automatic Restart Capability Electronic Locked Rotor Protection

Polarity Protected
Operating Temperature: -10°C to 70°C
Storage Temperature: -40°C to 85°C

# **Agencies:**

UL,CE

## **Termination:**

250±10mm, 24AWG UL1007 Leadwires

Red = Power(+) Black = Return(-)