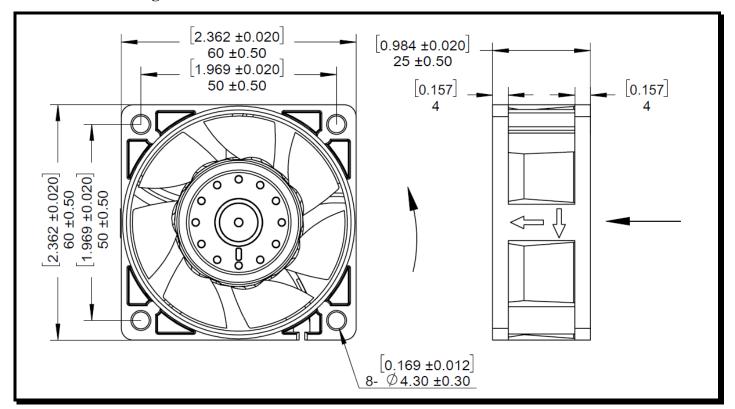

## **SPECIFICATIONS**

(RoHS Compliant)

**Model Number:** CR6025-HD48BPL Version: 00 Part Number: 17002020A May 15, 2023



## **Mechanical Drawing:**



### Motor:

Nominal Voltage =48vdcOperating Voltage Range = 43.2 - 52.8 vdcNominal Running Current = 0.060 ampsMax. Locked Rotor Current = 0.20 ampsRunning Power = 2.88watts Average Speed = 5000 RPMBearings = BallAir Flow = 24.8 CFMAcoustic = 50 dBAWeight =70g

#### **Construction:**

Venturi: Plastic, Black, UL 94V-0 Propeller: Plastic, Black, UL 94V-0

## **Life Expectancy:**

This fan is designed for continuous duty life of 45,000 hours

at 70°C.

### **Additional Features:**

Brushless DC Motor

**Automatic Restart Capability** 

**Electronic Locked Rotor Protection** 

Polarity Protected

Operating Temperature: -10°C to 70°C Storage Temperature: -40°C to 85°C

## **Agencies:**

UL, CE

#### **Termination:**

250±10mm, 24AWG UL1007 Leadwires

Red = Power(+)Black = Return(-)

# **PQ**