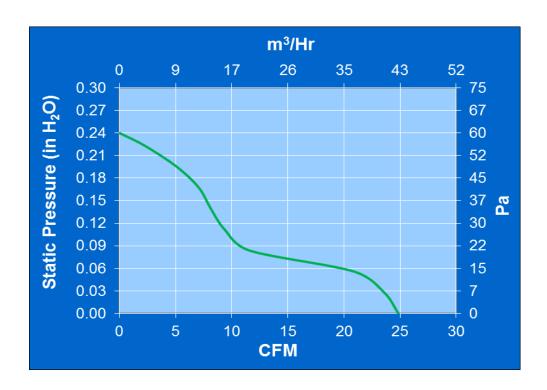

or:

Nominal Voltage =48vdcOperating Voltage Range = 43.2 - 52.8 vdcNominal Running Current = 0.060 ampsMax. Locked Rotor Current = 0.20 ampsRunning Power = 2.88watts Average Speed = 5000 RPMBearings = BallAir Flow = 24.8 CFMAcoustic = 50 dBAWeight =70g

#### **Construction:**

Venturi: Plastic, Black, UL 94V-0 Propeller: Plastic, Black, UL 94V-0

## **Life Expectancy:**

This fan is designed for continuous duty life of 45,000 hours

at 70°C.

### **Additional Features:**

Brushless DC Motor

**Automatic Restart Capability** 

**Electronic Locked Rotor Protection** 

Polarity Protected

Operating Temperature: -10°C to 70°C Storage Temperature: -40°C to 85°C

## **Agencies:**

UL, CE

#### **Termination:**

250±10mm, 24AWG UL1007 Leadwires

Red = Power(+)Black = Return(-)

# **PQ** Curve: