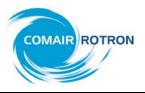

# **SPECIFICATIONS**

(RoHS Compliant)

**Model Number:** CR6025-HD24BPL Version: 00 Part Number: 17002015A May 15, 2023



## **Mechanical Drawing:**



#### Motor:

Nominal Voltage = 24 vdcOperating Voltage Range = 21.6 - 26.4 vdcNominal Running Current = 0.12amps Max. Locked Rotor Current = 0.25 ampsRunning Power = 2.88watts Average Speed = 5000 RPMBearings = BallAir Flow = 24.8 CFMAcoustic = 50 dBAWeight =70g

#### **Construction:**

Venturi: Plastic, Black, UL 94V-0 Propeller: Plastic, Black, UL 94V-0

#### **Life Expectancy:**

This fan is designed for continuous duty life of 45,000 hours

at 70°C.

# **Additional Features:**

Brushless DC Motor

**Automatic Restart Capability** 

**Electronic Locked Rotor Protection** 

Polarity Protected

Operating Temperature: -10°C to 70°C Storage Temperature: -40°C to 85°C

### **Agencies:**

UL, CE

#### **Termination:**

250±10mm, 24AWG UL1007 Leadwires

Red = Po