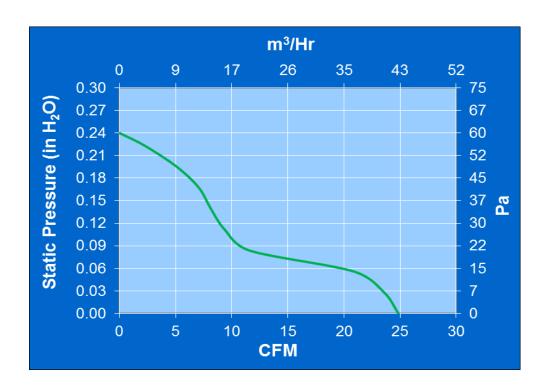

:

Nominal Voltage = 24 vdcOperating Voltage Range = 21.6 - 26.4 vdcNominal Running Current = 0.12amps Max. Locked Rotor Current = 0.25 ampsRunning Power = 2.88watts Average Speed = 5000 RPMBearings = BallAir Flow = 24.8 CFMAcoustic = 50 dBAWeight =70g

#### **Construction:**

Venturi: Plastic, Black, UL 94V-0 Propeller: Plastic, Black, UL 94V-0

#### **Life Expectancy:**

This fan is designed for continuous duty life of 45,000 hours

at 70°C.

# **Additional Features:**

Brushless DC Motor

**Automatic Restart Capability** 

**Electronic Locked Rotor Protection** 

Polarity Protected

Operating Temperature: -10°C to 70°C Storage Temperature: -40°C to 85°C

### **Agencies:**

UL, CE

#### **Termination:**

250±10mm, 24AWG UL1007 Leadwires

Red = Power(+)Black = Return(-)

# **PQ** Curve: