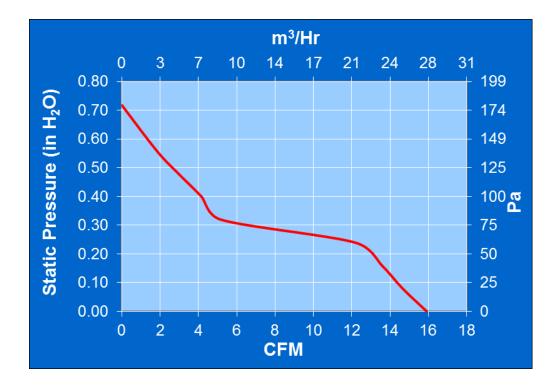

### Motor:

- Nominal Voltage Operating Voltage Range Nominal Running Current Max. Locked Rotor Current Running Power Average Speed Bearings Air Flow Acoustic Weight
- = 12 vdc = 10.8-13.2 vdc = 0.23 amps = 0.45 amps = 2.76 watts = 12000 RPM = Ball = 15.9 CFM = 56 dBA = 50g

#### **Construction:**

Venturi: Plastic, Black, UL 94V-0 Propeller: Plastic, Black, UL 94V-0

## Life Expectancy:

This fan is designed for continuous duty life of 45,000 hours at 70°C.

## **Additional Features:**

Brushless DC Motor Automatic Restart Capability Electronic Locked Rotor Protection Polarity Protected Operating Temperature: -10°C to 70°C Storage Temperature: -40°C to 85°C

#### **Termination:**

250±10mm , 24AWG UL1007 Leadwires Red = Power(+) Black = Return(-)

# Agencies:

UL, CE

**PQ Curve:**