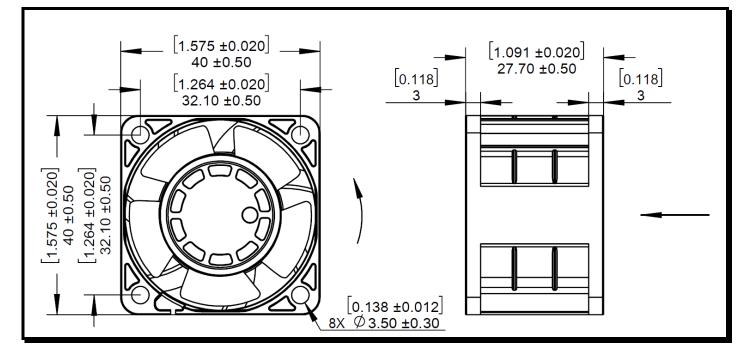

# **SPECIFICATIONS**

(RoHS Compliant)

Model Number: Part Number: CR4028-XD12BPL 17002003A Version: 00 Mar 24, 2023



## **Mechanical Drawing:**



### Motor:

- Nominal Voltage Operating Voltage Range Nominal Running Current Max. Locked Rotor Current Running Power Average Speed Bearings Air Flow Acoustic Weight
- = 12 vdc = 10.8-13.2 vdc = 0.23 amps = 0.45 amps = 2.76 watts = 12000 RPM = Ball = 15.9 CFM = 56 dBA = 50g

#### **Construction:**

Venturi: Plastic, Black, UL 94V-0 Propeller: Plastic, Black, UL 94V-0

## Life Expectancy:

This fan is designed for continuous duty life of 45,000 hours at 70°C.

## **Additional Features:**

Brushless DC Motor Automatic Restart Capability Electronic Locked Rotor Protection Polarity Protected Operating Temperature: -10°C to 70°C Storage Temperature: -40°C to 85°C

#### **Termination:**

250±10mm , 24AWG UL1007 Leadwires Red = Power(+) Black = Return(-)

# Agencies:

UL, CE

**PQ Curve:**