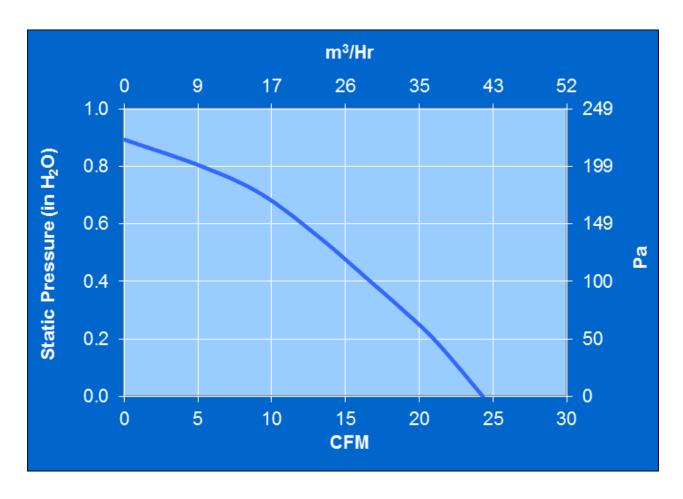

# **PQ** Curve:

#### Motor:

Nominal Voltage =48 vdcOperating Voltage Range = 24 - 56 vdcNominal Running Current = 0.25 amps **Locked Rotor Current** =0.8 amps **Running Power** = 12.0 watts Average Speed = 3040 rpm**Bearings** = BallAir Flow = 24.3 cfmNoise = 51.2