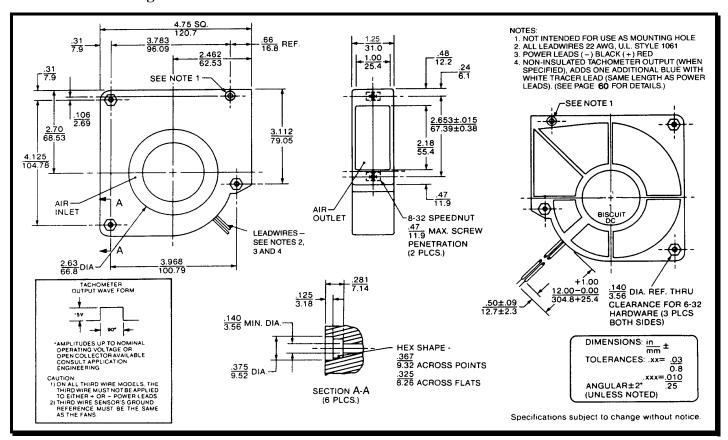

# **Mechanical Drawing:**

#### Motor:

Nominal Voltage =48 vdcOperating Voltage Range = 24 - 56 vdcNominal Running Current = 0.25 amps **Locked Rotor Current** =0.8 amps **Running Power** = 12.0 watts Average Speed = 3040 rpm**Bearings** = BallAir Flow = 24.3 cfmNoise = 51.2

#### **Construction:**

Venturi: Plastic, Black, UL94V-0 Propeller: Plastic, Black, UL94V-0

### **Termination:**

12" Lead wires, 22 AWG, UL1061

Red: Power (+) Black: Return (-)