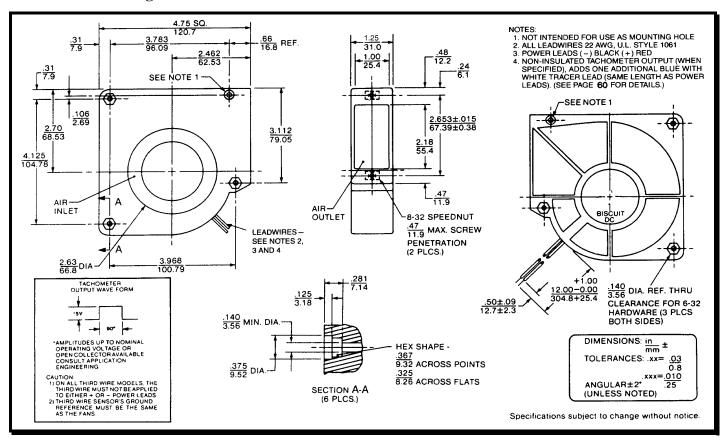

# **SPECIFICATIONS**

 Model Number:
 BD12B3
 Rev: 01

 Part Number:
 19030619A
 April 10, 2017



# **Mechanical Drawing:**



# **Motor:**

Nominal Voltage = 12 vdcOperating Voltage Range = 6 - 14 vdcNominal Running Current = 0.90 amps**Locked Rotor Current** = 1.5 amps**Running Power** = 10.8 watts Average Speed = 3040 rpm**Bearings** = BallAir Flow = 24.3 cfmNoise = 51.2

#### **Construction:**

Venturi: Plastic, Black, UL94V-0 Propeller: Plastic, Black, UL94V-0

#### **Agency Approvals:**

UL, CUL, CE

#### **Life Expectancy:**

This fan is designed for continuous duty life of 52,000

hours at 70°C

# **Additional Features:**

Brushless DC Motor Polarity Protected Locked Rotor Protection Automatic Restart Capability

Operating Temperature: -10°C to +70°C Storage Temperature: -40°C to +85°C

#### **Termination:**

12" Lead wires, 22 AWG, UL1061

Red: Power (+)
Black: Return (-)

# **PQ** Curve: