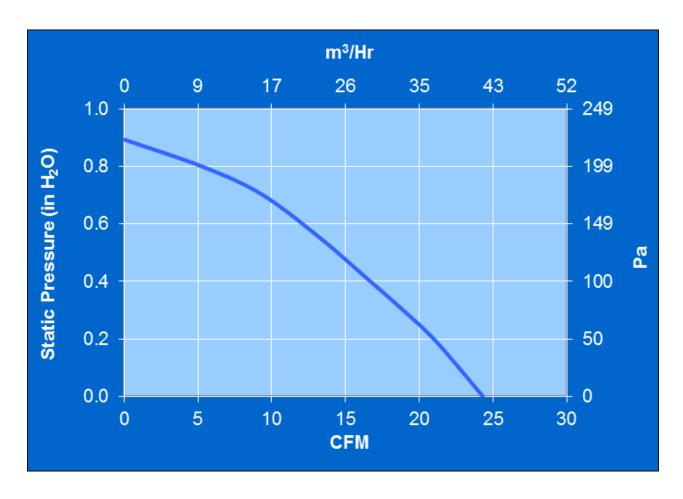

# **PQ** Curve:

# **Motor:**

Nominal Voltage = 12 vdcOperating Voltage Range = 6 - 14 vdcNominal Running Current = 0.90 amps**Locked Rotor Current** = 1.5 amps**Running Power** = 10.8 watts Average Speed = 3040 rpm**Bearings** = BallAir Flow = 24.3 cfmNoise = 51.2