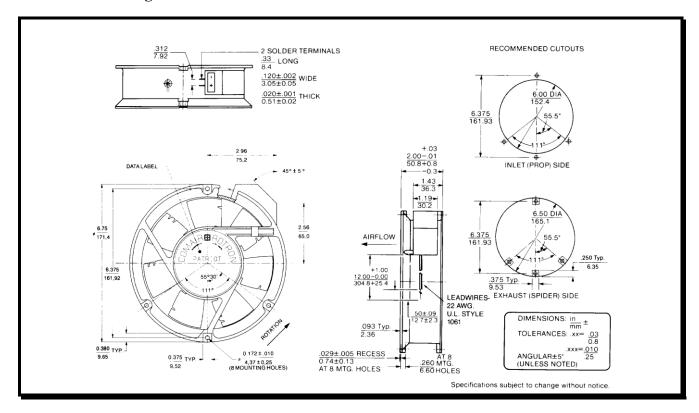

# **SPECIFICATIONS**

**Model Number:** POD24U3E2 Version: 01 Part Number: 19040427A Jan 10, 2018



## **Mechanical Drawing:**



#### Motor:

Nominal Voltage = 24 VDCOperating Voltage Range = 16 - 32 VDCNominal Running Current = 1.70amps Locked Rotor Current = 3.5ARunning Power =40.8 watts Average Speed = 4830 RPMBearings = BallAir Flow = 332 CFM

**Construction:** 

Acoustic

Venturi: Die-Cast Aluminum, Black Propeller: Polycarbonate, Black, UL 94V-0

**Agency Approvals:** 

UL, CUL,CE

Life Expectancy:

This fan is designed for continuous duty life of 58,000

= 64 dBA

hours at 70C.

#### **Additional Features:**

Brushless DC Motor Soft Start Inrush Current

**Electronic Locked Rotor Protection** 

Polarity Protected

**Automatic Restart Capability** 

Operating Temperature: -10°C to 70°C Storage Temperature: -40°C to 85°

Programmable (PWM)

### **Tachometer Specifications:**

Output: Open Collector 20 mA. Max