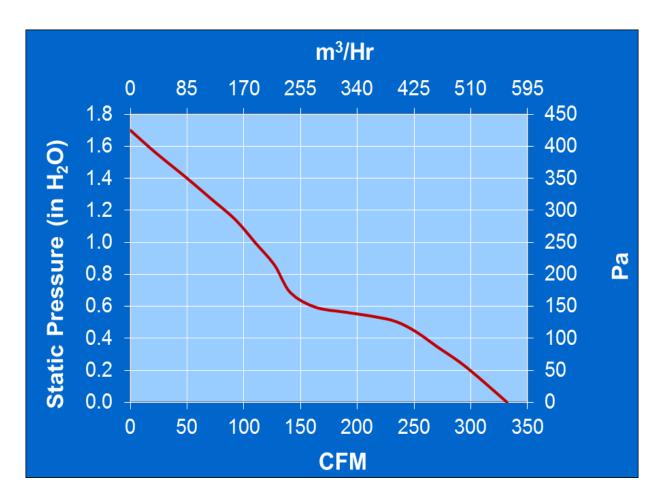

# **PQ** Curve:

#### Motor:

Nominal Voltage = 24 VDCOperating Voltage Range = 16 - 32 VDCNominal Running Current = 1.70amps Locked Rotor Current = 3.5ARunning Power =40.8 watts Average Speed = 4830 RPMBearings = BallAir Flow = 332 CFM