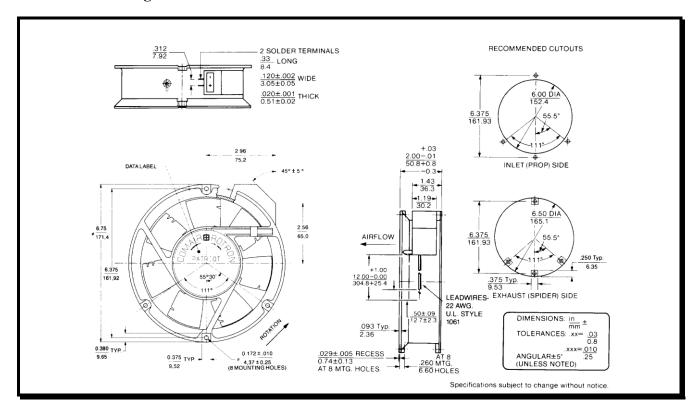

### **Mechanical Drawing:**

#### **Construction:**

Acoustic

Venturi: Die-Cast Aluminum, Black Propeller: Polycarbonate, Black, UL 94V-0