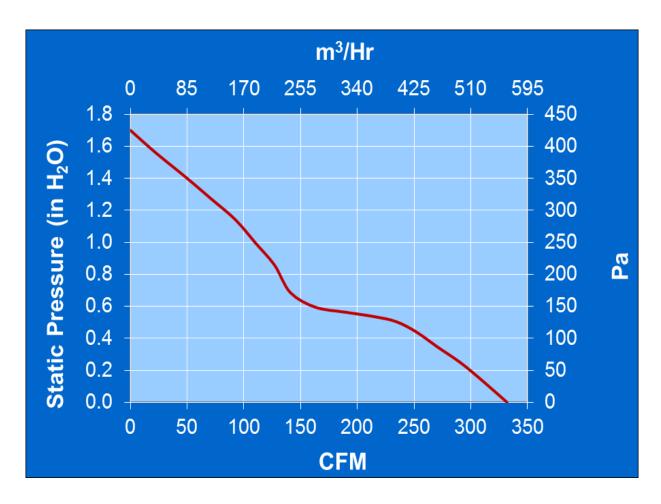

# **PQ** Curve:

#### **Motor:**

Nominal Voltage = 24 VDCOperating Voltage Range = 16 - 32 VDCNominal Running Current = 1.70 ampsLocked Rotor Current = 3.5ARunning Power =40.8 watts Average Speed = 4830 RPMBearings = BallAir Flow = 332 CFM