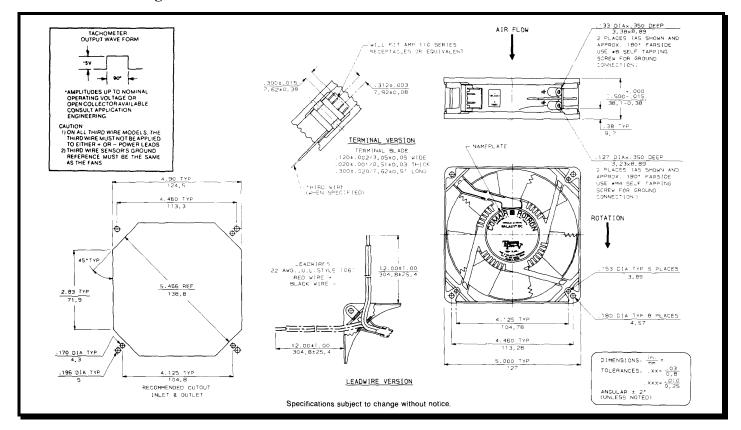

# **SPECIFICATION**

**Model Number:** GLD48U3E Version: 01 Part Number: 19040410A Mar 28, 2024



# **Mechanical Drawing:**



### Motor:

Nominal Voltage =48 vdcOperating Voltage Range = 36 - 60 vdcNominal Running Current = 0.80 ampsLocked Rotor Current = 1.5 amps**Running Power** = 38.4 watts Average Speed = 5200 rpm**Bearings** = Ball Air Flow = 240 CFMAcoustic = 65 dBA

### **Construction:**

Venturi: Die Cast Aluminum, Black Propeller: Plastic, Black, UL 94V-0

## **Agency Approvals:**

UL, CUL, CE

# Life Expectancy:

This fan is designed for continuous duty life of 60,000 hours at 70°C.

# **Additional Features:**

Brushless DC Motor **Locked Rotor Protection** 

Polarity Protected

**Automatic Restart Capability** 

Operating Temperature: -10°C to 70°C Storage Temperature: -40°C to 85°C

# **Tachometer:**

Open Collector Output: 80 mA Max. 60 vdc Max. V<sub>cc</sub>:

Pulses Per Revolution: Isolated: No