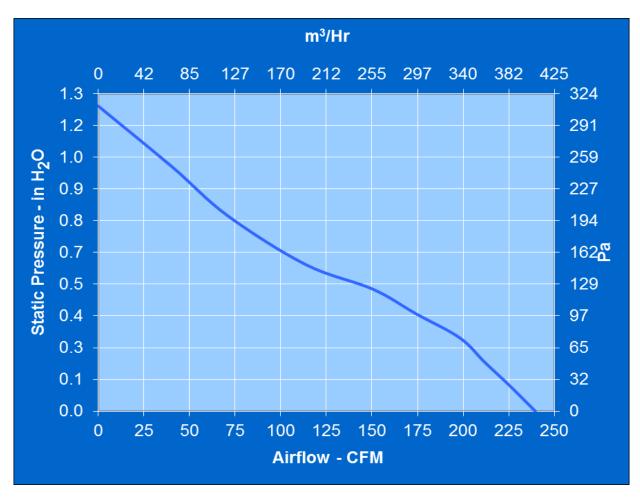

Running Power** = 38.4 watts Average Speed = 5200 rpm**Bearings** = Ball Air Flow = 240 CFMAcoustic = 65 dBA

### **Construction:**

Venturi: Die Cast Aluminum, Black Propeller: Plastic, Black, UL 94V-0

## **Agency Approvals:**

UL, CUL, CE

# Life Expectancy:

This fan is designed for continuous duty life of 60,000 hours at 70°C.

# **Additional Features:**

Brushless DC Motor **Locked Rotor Protection** 

Polarity Protected

**Automatic Restart Capability** 

Operating Temperature: -10°C to 70°C Storage Temperature: -40°C to 85°C

# **Tachometer:**

Open Collector Output: 80 mA Max. 60 vdc Max. V<sub>cc</sub>:

Pulses Per Revolution: Isolated: No

### **Termination:**

12" Lead wires, AWG 22, UL 1061 Red

= Power (+)Black = Return (-)

Blue/White = Tachometer (Output)

# **PQ** Curve: