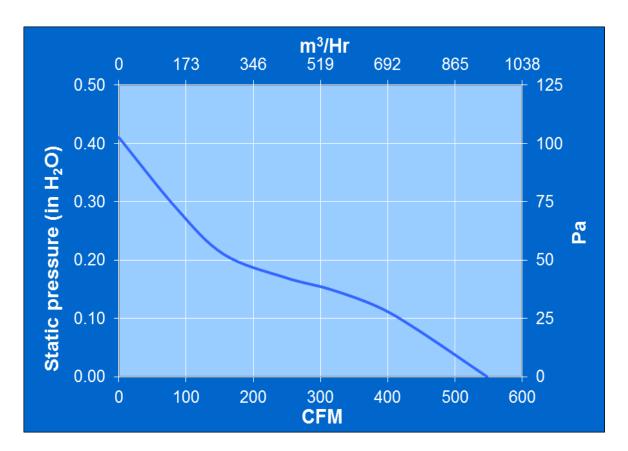

# **PQ** Curve:

## Motor:

Nominal Voltage = 24 vdcOperating Voltage Range = 12 - 28 vdcNominal Running Current = 1.200 ampsLocked Rotor Current = 3.000 amps**Running Power** =28.8 watts Average Speed = 1650 rpm**Bearings** = BallAir Flow = 548 cfmAcoustic  $= 49.1 \, dBA$ 