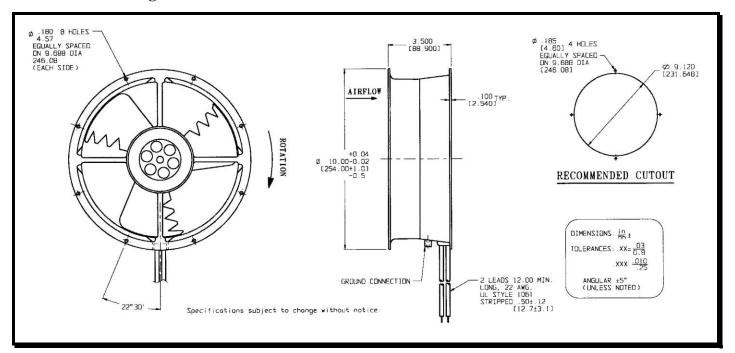

## **Mechanical Drawing:**

## Motor:

Nominal Voltage = 24 vdcOperating Voltage Range = 12 - 28 vdcNominal Running Current = 1.200 ampsLocked Rotor Current = 3.000 amps**Running Power** =28.8 watts Average Speed = 1650 rpm**Bearings** = BallAir Flow = 548 cfmAcoustic  $= 49.1 \, dBA$ 

#### **Construction:**

Venturi: Die-Cast Aluminum, Black Propeller: Polycarbonate, Black, UL 94V-0

## **Termination:**

12" Lead wires, 22 AWG, UL 1061

Red – Power Black – Return

Blue/White - Tachometer

Yellow - Program