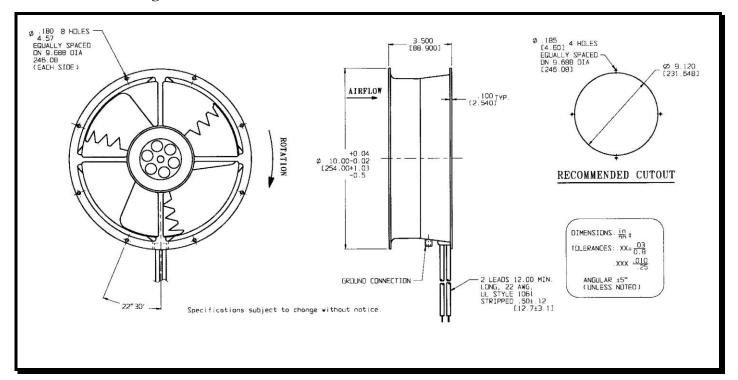

# **Mechanical Drawing:**

## Motor:

Nominal Voltage =48 vdcOperating Voltage Range = 24 - 56 vdcNominal Running Current = 0.60 amps**Locked Rotor Current** = 1.500 amps**Running Power** = 28.8watts Average Speed = 1650 rpm**Bearings** = BallAir Flow = 548 cfmAcoustic = 49.1 dBAWeight = 1.54kg

#### **Termination:**

12" Lead wires, 22 AWG, UL 1061

Red = Power (+) Black = Return (-)

Blue/White = Tach (Output)