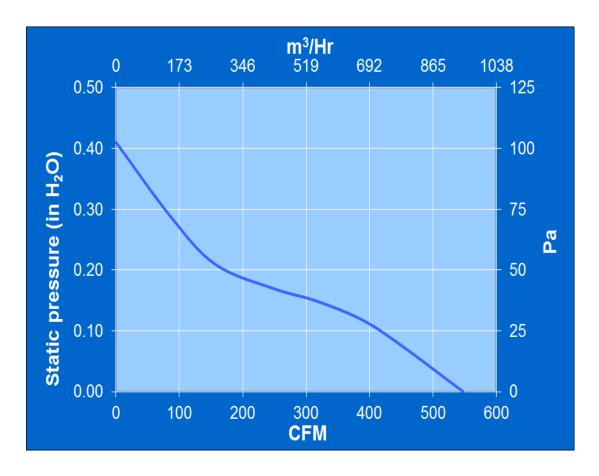

verage Speed = 1650 rpm**Bearings** = BallAir Flow = 548 cfmAcoustic = 49.1 dBAWeight = 1.54kg

#### **Construction:**

Venturi: Die-Cast Aluminum, Black Propeller: Polycarbonate, Black, UL 94V-0

# **Life Expectancy:**

This fan is designed for continuous duty life of 65,000

hours at 40°C.

#### **Agency Approvals:**

UL, CUL, CE

## **Additional Features:**

Brushless DC Motor Polarity Protected Locked Rotor Protection Automatic Restart Capability

Operating Temperature: -10°C to 70°C Storage Temperature: -40°C to 85°C

# **Tachometer Specifications:**

Output: 5 volt TTL Compatible

I<sub>c</sub>: 5 vdc Typical

Pulses Per Revolution: 2 Isolated: No

#### **Termination:**

12" Lead wires, 22 AWG, UL 1061

Red = Power (+) Black = Return (-)

Blue/White = Tach (Output)

# **PQ** Curve: