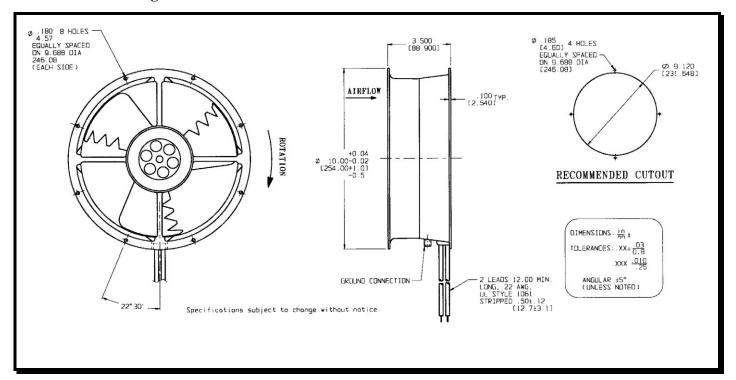

## **Mechanical Drawing:**

## Motor:

Nominal Voltage = 24 vdcOperating Voltage Range = 12 - 28 vdcNominal Running Current = 1.20 ampsLocked Rotor Current = 3.00 amps**Running Power** = 29.0 watts Average Speed = 1650 rpmBearings = Ball Air Flow = 550 CFMNoise = 49.1 dBA

#### **Construction:**

Venturi: Die-Cast Aluminum, Black Propeller: Plastic, Black, UL 94V-0

## **Termination:**

12" Lead wires, 22 AWG, UL 1061

Red - Power (+) Black - Return (-) Blue/White - FPS