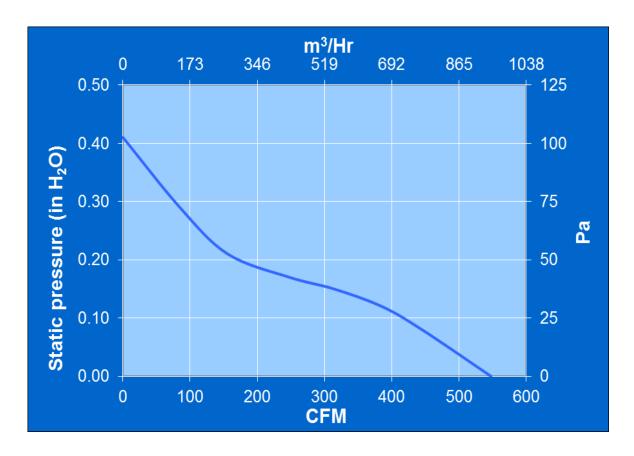

# **PQ** Curve:

## Motor:

Nominal Voltage = 24 vdcOperating Voltage Range = 12 - 28 vdcNominal Running Current = 1.20 ampsLocked Rotor Current = 3.00 amps**Running Power** = 29.0 watts Average Speed = 1650 rpmBearings = Ball Air Flow = 550 CFMNoise = 49.1 dBA