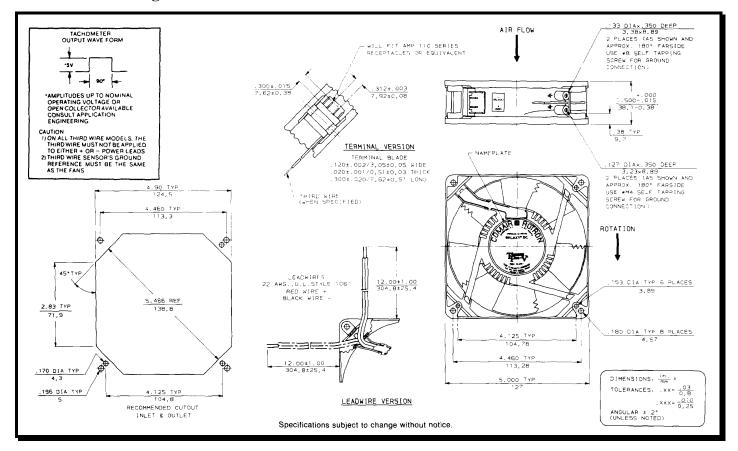

# **Mechanical Drawing:**

#### Motor:

Nominal Voltage = 24 vdc
Operating Voltage Range = 12 - 28 vdc
Nominal Running Current = 1.30 amps
Locked Rotor Current = 3.50 amps
Running Power = 31.2 watts
Average Speed = 4100 RPM
Bearings = Ball
Air Flow = 192 ofm

Air Flow = 192 cfm Acoustic = 59.4 dBA

#### **Construction:**

Venturi: Die Cast Aluminum, Black. Propeller: Plastic, Black, UL 94V-0.

#### **Tachometer:**

Output: 5vdc TTL Compatible

I<sub>c</sub>: 5mA Typical

Isolated: No Pulses per Revolution: 2

### **Termination:**

12" Lead wires, 22 AWG, UL 1061

Red – Power Black – Return

Blue/White - Tachometer Output