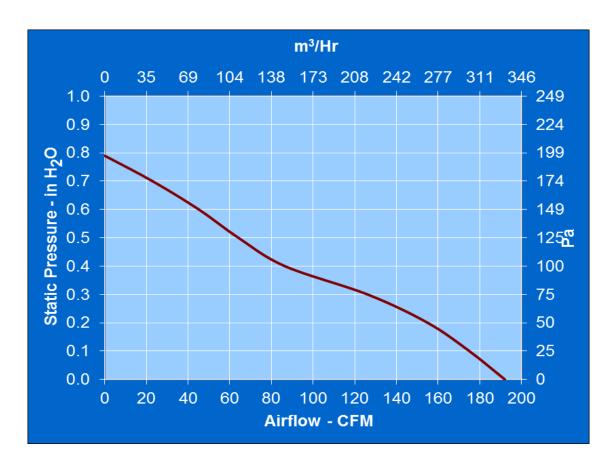

# **PQ** Curve:

#### Motor:

Nominal Voltage = 24 vdc
Operating Voltage Range = 12 - 28 vdc
Nominal Running Current = 1.30 amps
Locked Rotor Current = 3.50 amps
Running Power = 31.2 watts
Average Speed = 4100 RPM
Bearings = Ball
Air Flow = 192 ofm

Air Flow = 192 cfm Acoustic = 59.4 dBA