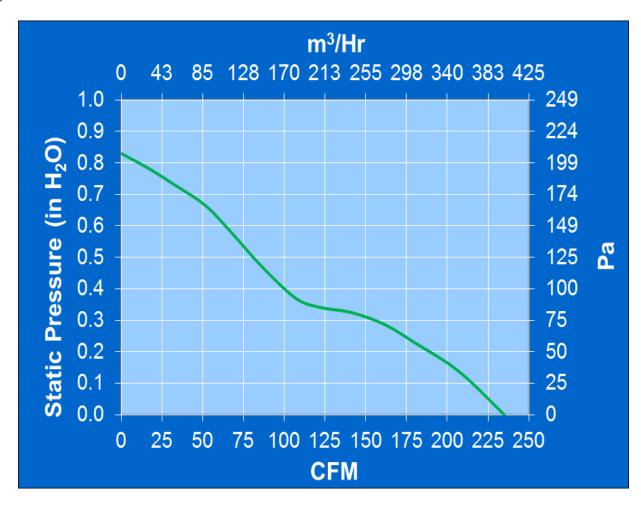

# **PQ** Curve:

#### Motor:

Nominal Voltage = 24 vdcOperating Voltage Range = 12 - 28 vdcRunning Current = 1.00 ampsLocked Rotor Current = 2.00 amps**Running Power** = 24 watts Average Speed = 3400 RPMAir Flow = 235 CFMBearings = BallAcoustic = 51.2 dBA