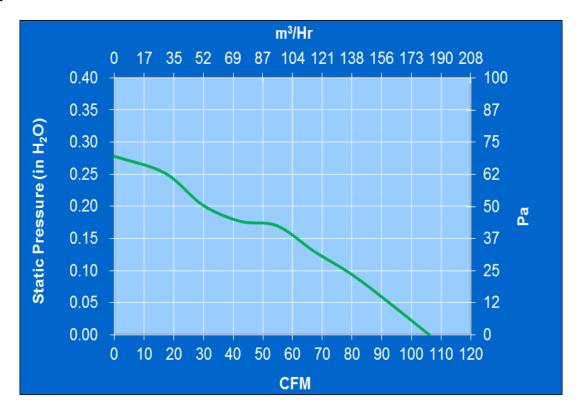

## Motor:

Nominal Voltage Operating Voltage Range Nominal Running Current Locked Rotor Current Running Power Average Speed Bearings Air Flow Acoustic

= 24 - 56 vdc = 0.120 amps = 0.400 amps = 5.8 watts = 3100 rpm = Ball = 106 CFM