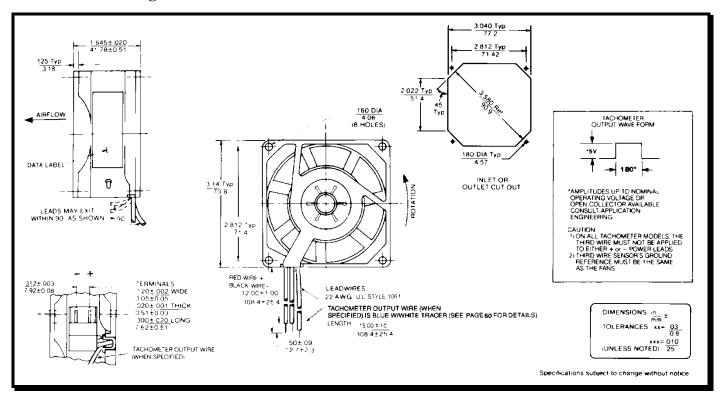

## **Mechanical Drawing:**

#### Motor:

Nominal Voltage =48vdcOperating Voltage Range = 24 - 56 vdcNominal Running Current = 0.065 ampsLocked Rotor Current = 0.025 amps**Running Power** = 3.1 watts Average Speed = 3500Bearings = BallAir Flow = 35 CFMAcoustic  $= 47.6 \, dBA$ 

#### **Construction:**

Venturi: Single Piece Die-Cast Aluminum, Black

Propeller: Plastic, Black, UL 94V-0

#### **Termination:**

2x 0.120" Terminals