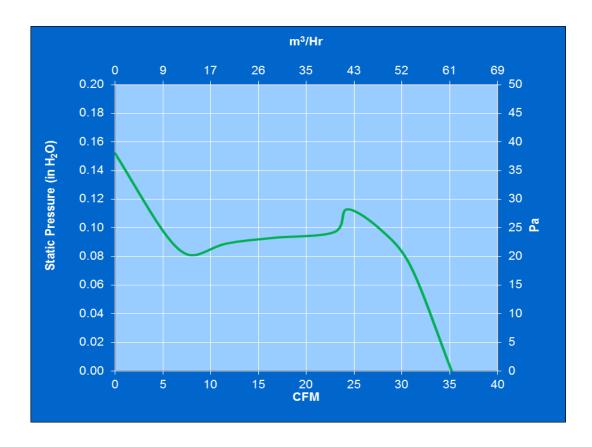

032003AJan 19, 2018



## **Mechanical Drawing:**



#### Motor:

Nominal Voltage =48vdcOperating Voltage Range = 24 - 56 vdcNominal Running Current = 0.065 ampsLocked Rotor Current = 0.025 amps**Running Power** = 3.1 watts Average Speed = 3500Bearings = BallAir Flow = 35 CFMAcoustic  $= 47.6 \, dBA$ 

#### **Construction:**

Venturi: Single Piece Die-Cast Aluminum, Black

Propeller: Plastic, Black, UL 94V-0

#### **Life Expectancy:**

This fan is designed for continuous duty life of 52,000 hours at 70°C.

## **Additional Features:**

Brushless DC Motor Polarity Protected Locked Rotor Protection Automatic Restart Capability

Operating Temperature -10°C to 70°C Storage Temperature: -40°C to 85°C

# Agency Approvals:

UL, CUL, CE

#### **Termination:**

2x 0.120" Terminals

# **PQ** Curve: