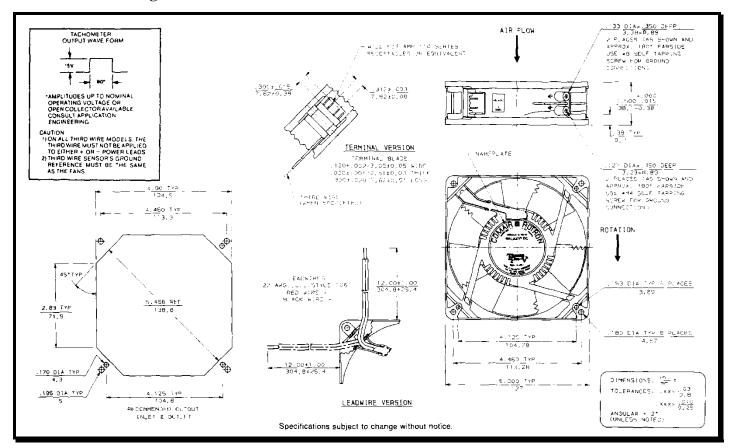

# **SPECIFICATIONS**

 Model Number:
 GL24B7
 Version: 01

 Part Number:
 19031636A
 Jan 18, 2018



# **Mechanical Drawing:**



#### **Motor:**

Nominal Voltage = 24 vdcOperating Voltage Range = 12 - 28 vdcNominal Running Current = 0.630 ampsLocked Rotor Current = 1.350 amps**Running Power** = 15.1 watts = 3300 RPMAverage Speed Bearings = Ball Air Flow = 150 CFMAcoustic  $= 53.6 \, dBA$ 

## **Construction:**

Venturi: Die cast zinc alloy, painted black. Propeller: Plastic, Black, UL 94V-0.

## **Life Expectancy:**

This fan is designed for continuous duty life of 60,000 hours at 70°C.

#### **Agency Certifications:**

UL, CUL, CE

# **Additional Features:**

Brushless DC Motor Locked Rotor Protection Automatic Restart Capability Reverse Polarity Protected

Operating Temperature: -10°C to 70°C Storage Temperature: -40°C to 85°C

#### **Tachometer:**

Isolated: No Pulses per Revolution: 2

# **Termination:**

12"