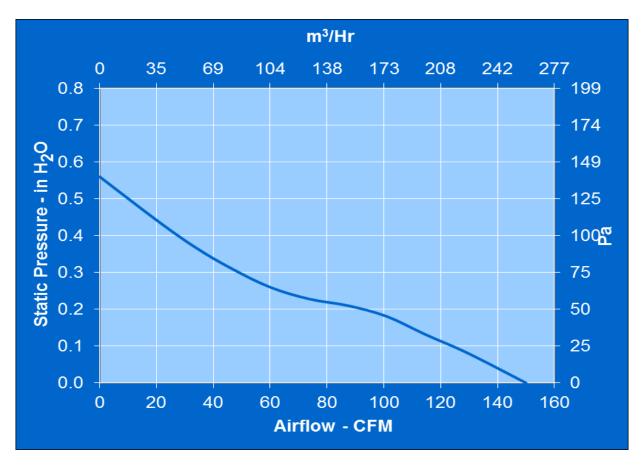

Locked Rotor Current = 1.350 amps**Running Power** = 15.1 watts = 3300 RPMAverage Speed Bearings = Ball Air Flow = 150 CFMAcoustic  $= 53.6 \, dBA$ 

## **Construction:**

Venturi: Die cast zinc alloy, painted black. Propeller: Plastic, Black, UL 94V-0.

## **Life Expectancy:**

This fan is designed for continuous duty life of 60,000 hours at 70°C.

#### **Agency Certifications:**

UL, CUL, CE

# **Additional Features:**

Brushless DC Motor Locked Rotor Protection Automatic Restart Capability Reverse Polarity Protected

Operating Temperature: -10°C to 70°C Storage Temperature: -40°C to 85°C

#### **Tachometer:**

Isolated: No Pulses per Revolution: 2

# **Termination:**

12" Lead wires, UL 1061, 22 AWG

Red - Power (+)
Black - Ground (-)

Blue/White - Tachometer (Output)

# **PQ** Curve: