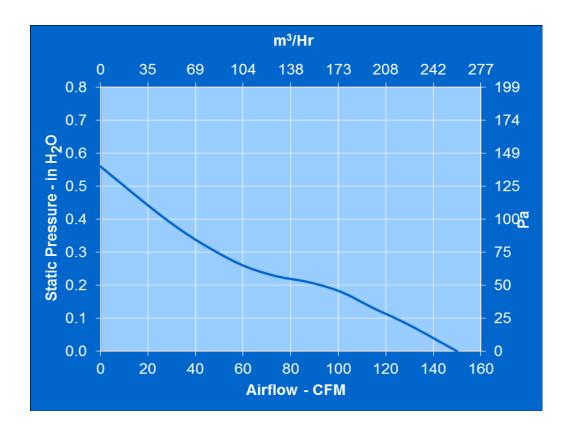

* = 14.9 watts Average Speed = 3300 rpmBearings = BallAir Flow = 150 CFMAcoustic  $= 53.6 \, dBA$ 

#### **Construction:**

Venturi: Die Cast Aluminum, Black Propeller: Plastic, Black, UL 94V-0

## **Agency Certifications:**

UL, CUL,CE

## **Life Expectancy:**

This fan is designed for continuous duty life of 60,000 hours at 70°C.

## **Additional Features:**

Brushless DC Motor Locked Rotor Protection Reverse Polarity Protected

Operating Temperature: -10°C to 70°C Storage Temperature: -40°C to 85°C

#### **Tachometer Output:**

Pulses Per Revolution: 2
Isolated: No

## **Termination:**

12" Lead wires, 22 AWG, UL 1061 Red = Power (+)

 $\begin{array}{ll} \text{Red} & = \text{Power}(+) \\ \text{Black} & = \text{Ground}(-) \end{array}$ 

Blue/White = Tachometer (Output)

# **PQ** Curve: