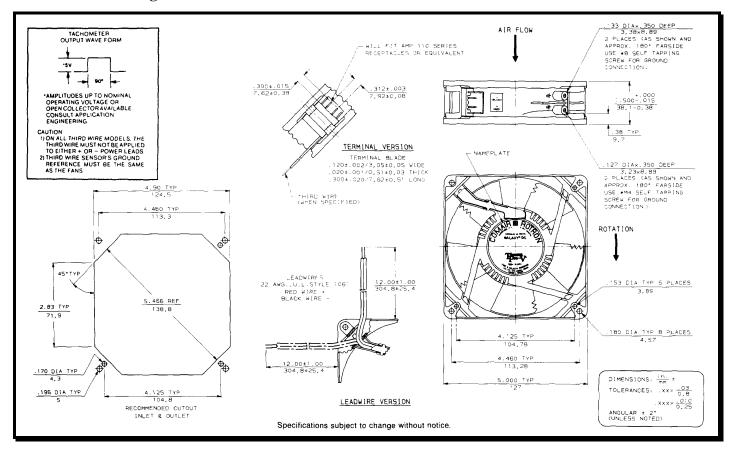

# **SPECIFICATIONS**

 Model Number:
 GL48B7
 Version:01

 Part Number:
 19031377A
 Mar 25, 2022

## **Mechanical Drawing:**

#### Motor:

Nominal Voltage =48 vdcOperating Voltage Range = 36 - 60 vdcNominal Running Current = 0.31 amps Locked Rotor Current = 0.93 amps**Running Power** = 14.9 watts Average Speed = 3300 rpmBearings = BallAir Flow = 150 CFMAcoustic  $= 53.6 \, dBA$ 

#### **Construction:**

Venturi: Die Cast Aluminum, Black Propeller: Plastic, Black, UL 94V-0

#### **Tachometer Output:**

Pulses Per Revolution: 2
Isolated: No

## **Termination:**

12" Lead wires, 22 AWG, UL 1061 Red = Power (+)

 $\begin{array}{ll} \text{Red} & = \text{Power}(+) \\ \text{Black} & = \text{Ground}(-) \end{array}$ 

Blue/White = Tachometer (Output)