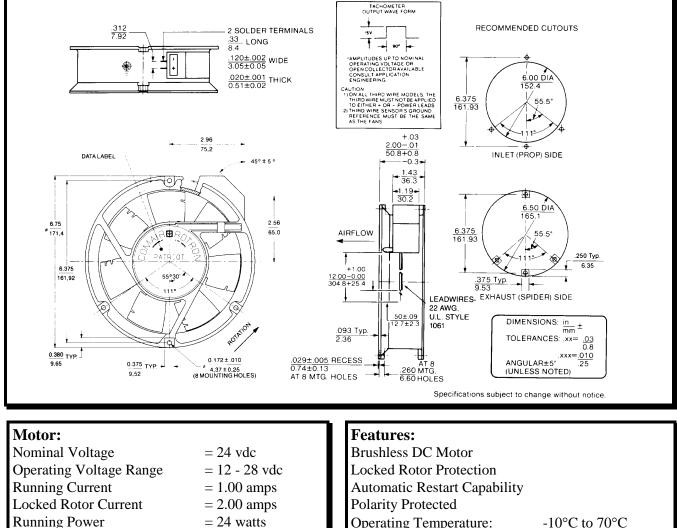

# **SPECIFICATIONS**

Model Number: Part Number:

PQ24B7 19031263A Version: 01 Jan 19, 2018

## **Mechanical Drawing:**

| Locked Rotor Current | = 2.00  amps |
|----------------------|--------------|
| Running Power        | = 24 watts   |
| Average Speed        | = 3400 RPM   |
| Air Flow             | = 235 CFM    |
| Bearings             | = Ball       |
| Acoustic             | = 54.3  dBA  |

#### **Construction:**

Venturi: Single Piece, Die-Cast Aluminum, Black Propeller: Plastic, Black, UL 94V-0

#### **Agency Approvals:** UL,CUL, CE

## Life Expectancy:

This fan is designed for continuous duty life of 58,000 hours at 70°C.

| Brushless DC Motor              |                       |  |
|---------------------------------|-----------------------|--|
| Locked Rotor Protectio          | n                     |  |
| Automatic Restart Capa          | ability               |  |
| Polarity Protected              |                       |  |
| Operating Temperature           | : -10°C to 70°C       |  |
| Storage Temperature:            | -40°C to 85°C         |  |
| Tachometer Specifications:      |                       |  |
| Output:                         | 5 volt TTL Compatible |  |
| I <sub>c</sub> :                | 5 vdc Typical         |  |
| Pulses Per Revolution:          | 2                     |  |
| Isolated:                       | No                    |  |
| Termination:                    |                       |  |
| 12" Lead-wires, AWG 22, UL 1061 |                       |  |
| Red:                            | = Power (+)           |  |
| Black:                          | = Return (-)          |  |
| Blue/White:                     | = Tachometer (Output) |  |
|                                 |                       |  |
|                                 |                       |  |