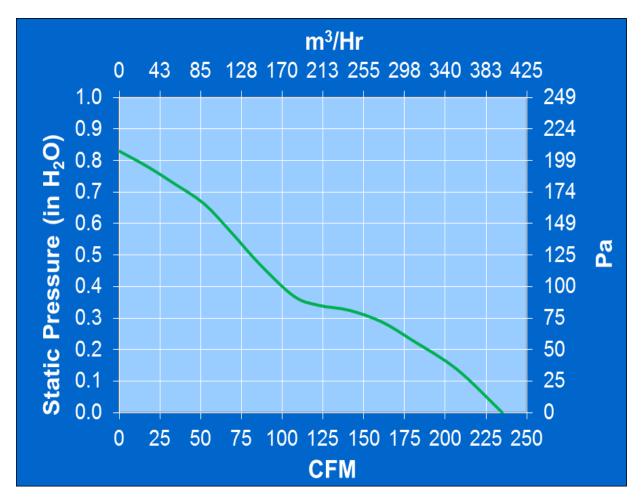

-40°C to 85°C         |  |
| Tachometer Specifications:      |                       |  |
| Output:                         | 5 volt TTL Compatible |  |
| I <sub>c</sub> :                | 5 vdc Typical         |  |
| Pulses Per Revolution:          | 2                     |  |
| Isolated:                       | No                    |  |
| Termination:                    |                       |  |
| 12" Lead-wires, AWG 22, UL 1061 |                       |  |
| Red:                            | = Power (+)           |  |
| Black:                          | = Return (-)          |  |
| Blue/White:                     | = Tachometer (Output) |  |
|                                 |                       |  |
|                                 |                       |  |

**PQ Curve:**