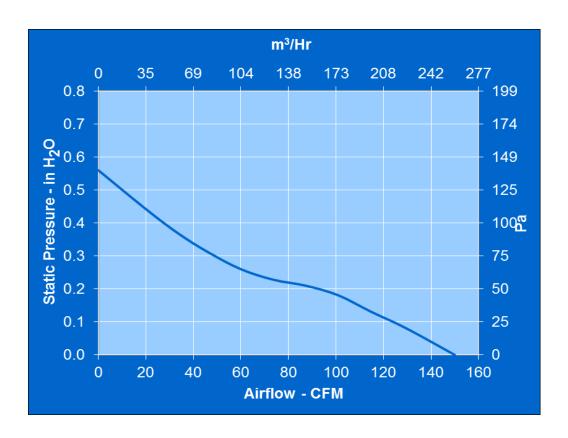

verage Speed = 3250 rpm**Bearings** = BallAir Flow = 150 CFMAcoustic  $= 53.6 \, dBA$ 

#### **Construction:**

Venturi: Die Cast Aluminum, Black Propeller: Plastic, Black, UL 94V-0

### **Agency Approvals:**

UL, CUL, CE

### **Life Expectancy:**

This fan is designed for continuous duty life of 60,000 hours at 70°C.

## **Additional Features:**

Brushless DC Motor Polarity Protected Locked Rotor Protection Automatic Restart Capability

Operating Temperature: -10°C to 70°C Storage Temperature: -40°C to 85°C

Programmable

## **Tachometer:**

Output: 5V TTL Compatible

I<sub>c</sub>: 10 mA Typical

Isolated: No Pulses per Revolution: 2

#### **Termination:**

12" Lead wires, AWG 22, UL 1061

Red = Power (+)
Black = Ground (-)
Blue/White = Tachometer
Yellow = Program Lead

# **PQ** Curve: