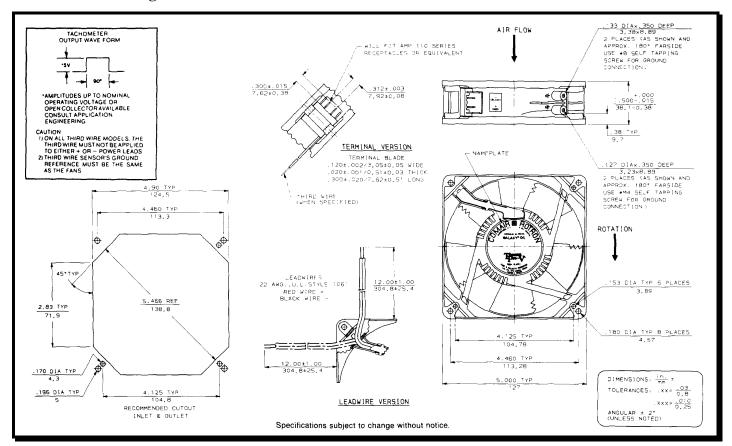

## **Mechanical Drawing:**

#### Motor:

Nominal Voltage =48 vdcOperating Voltage Range = 24 - 56 vdcNominal Running Current = 0.310 ampsLocked Rotor Current = 0.930 amps**Running Power** = 15.0 watts Average Speed = 3250 rpm**Bearings** = BallAir Flow = 150 CFMAcoustic  $= 53.6 \, dBA$ 

#### **Construction:**

Venturi: Die Cast Aluminum, Black Propeller: Plastic, Black, UL 94V-0

## **Tachometer:**

Output: 5V TTL Compatible

I<sub>c</sub>: 10 mA Typical

Isolated: No Pulses per Revolution: 2

#### **Termination:**

12" Lead wires, AWG 22, UL 1061

Red = Power (+)
Black = Ground (-)
Blue/White = Tachometer
Yellow = Program Lead