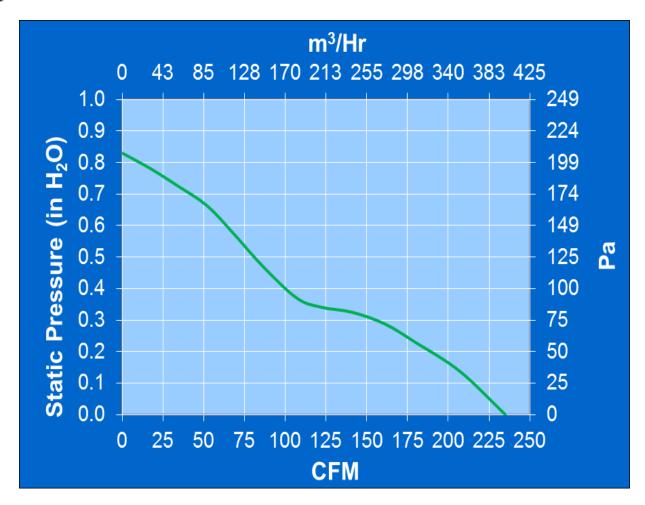

400 RPMBearings = BallAir Flow = 235 CFMNoise = 54.3 dBA

## **Construction:**

Venturi: Die-Cast Aluminum, Black Propeller: Plastic, Black, UL 94V-0

## **Life Expectancy:**

This fan is designed for continuous duty life of 58,000

hours at 70°C.

### **Agency Approvals:**

UL, CUL, CE

#### **Additional Features:**

Brushless DC Motor

**Electronic Locked Rotor Protection** 

Polarity Protected

**Automatic Restart Capabilities** 

Operating Temperature: -10°C to 70°C Storage Temperature: -40°C to 85°C

#### **Tachometer Specifications:**

Output: 5 volt TTL Compatible

I<sub>c</sub>: 5 vdc Typical

Pulses Per Revolution: 2 Isolated: No

#### **Termination:**

12" Lead wires, 22 AWG, UL 1061

Red = Fan Power (+)

Black = Fan Ground (-)

Blue/White = Tachometer (Output)

# **PQ** Curve: