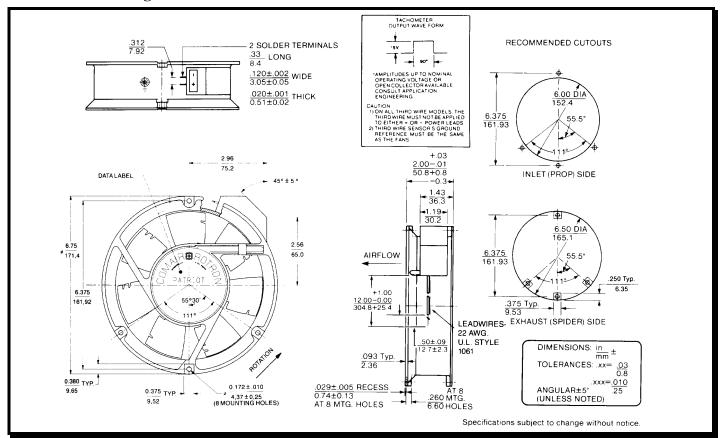

#### **Mechanical Drawing:**

#### **Motor:**

Nominal Voltage =48 vdcOperating Voltage Range = 24 - 56 vdcNominal Running Current = 0.460 ampsLocked Rotor Current = 1.000 amps**Running Power** = 22.1 watts Average Speed = 3400 RPMBearings = BallAir Flow = 235 CFMNoise = 54.3 dBA

#### **Termination:**

12" Lead wires, 22 AWG, UL 1061

Red = Fan Power (+)

Black = Fan Ground (-)

Blue/White = Tachometer (Output)