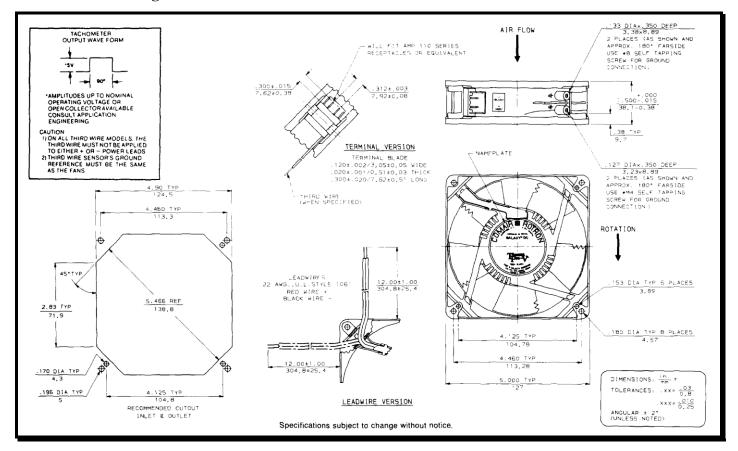

# **SPECIFICATIONS**

 Model Number:
 GL12B7
 Version: 01

 Part Number:
 19031200A
 Jan 18, 2018

## **Mechanical Drawing:**