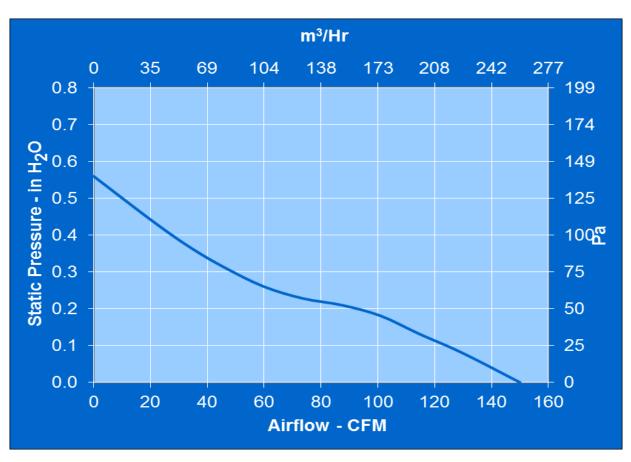

.6 watts Average Speed = 3300 rpm**Bearings** = BallAir Flow = 150 CFMAcoustic  $= 53.6 \, dBA$ 

### **Construction:**

Venturi: Die Cast Zinc, Black Propeller: Plastic, Black, UL 94V-0

### **Life Expectancy:**

This fan is designed for continuous duty life of 60,000 hours at 70°C.

# Agency Approvals:

UL, CUL, CE

### **Additional Features:**

Brushless DC Motor Locked Rotor Protection Automatic Restart Capability Reverse Polarity Protected

Operating Temperature: -10°C to 70°C Storage Temperature: -40°C to 85°C

### **Tachometer Output:**

Output: 5 volt TTL Compatible

I<sub>c</sub>: 5 mA Typical

Pulses per Revolution: 2 Isolated: No

### **Termination:**

12" Lead wires, 22 AWG, UL 1061

Red - Fan Power (+) Black - Fan Ground (-)

Blue/White - Tachometer (Output)

# **PQ** Curve: