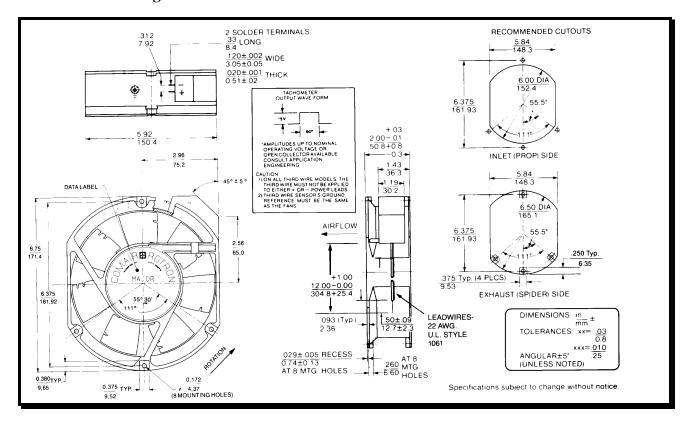

## **Mechanical Drawing:**

### **Motor:**

Nominal Voltage = 12 vdcOperating Voltage Range = 6 - 14 vdcNominal Running Current = 1.26 amps **Locked Rotor Current** = 2.50 amps **Running Power** = 15.12 Watts Average Speed = 2800 rpmBearings = BallAir Flow = 194 cfmAcoustic  $= 50.1 \, dBA$ 

### **Construction:**

Venturi: Die-cast Aluminum, Black Propeller: Plastic, Black, UL 94V-0

### **Termination:**

Two 0.110 Terminals