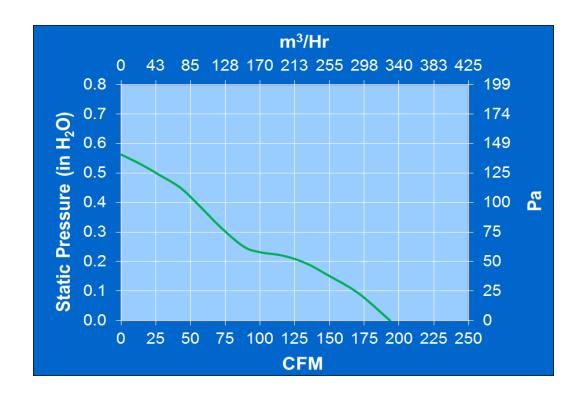

092A
 Feb 27, 2024



## **Mechanical Drawing:**



### **Motor:**

Nominal Voltage = 12 vdcOperating Voltage Range = 6 - 14 vdcNominal Running Current = 1.26 amps **Locked Rotor Current** = 2.50 amps **Running Power** = 15.12 Watts Average Speed = 2800 rpmBearings = BallAir Flow = 194 cfmAcoustic  $= 50.1 \, dBA$ 

### **Construction:**

Venturi: Die-cast Aluminum, Black Propeller: Plastic, Black, UL 94V-0

# **Life Expectancy:**

This fan is designed for continuous duty life of 58,000 hours at 70°C.

# **Additional Features**:

Brushless DC Motor Locked Rotor Protection Polarity Protected

Automatic Restart Capability

Operating Temperature: -10°C to 70°C Storage Temperature: -40°C to 85°C

### **Termination:**

Two 0.110 Terminals

# **Agency Approvals:**

UL, CUL, CE

# **PQ** Curve: