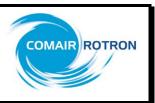

# **SPECIFICATIONS**

Model Number: Part Number: GL48B4 19031076A Version: 01 Jan 18, 2018



# **Mechanical Drawing:**



### Motor:

| Nominal Voltage         | =48 vdc       |
|-------------------------|---------------|
| Operating Voltage Range | = 24 - 56 vdc |
| Nominal Running Current | = 0.310 amps  |
| Locked Rotor Current    | = 0.930 amps  |
| Running Power           | = 14.9 watts  |
| Average Speed           | = 3300 rpm    |
| Bearings                | = Ball        |
| Air Flow                | = 150 CFM     |
| Acoustic                | = 53.6 dBA    |
|                         |               |

#### **Construction:**

Venturi: Die Cast Aluminum, Black Propeller: Plastic, Black, UL 94V-0

# Life Expectancy:

This fan is designed for continuous duty life of 60,000 hours at  $70^{\circ}$ C.

# **Additional Features:**

Brushless DC Motor Automatic Restart Capabilit