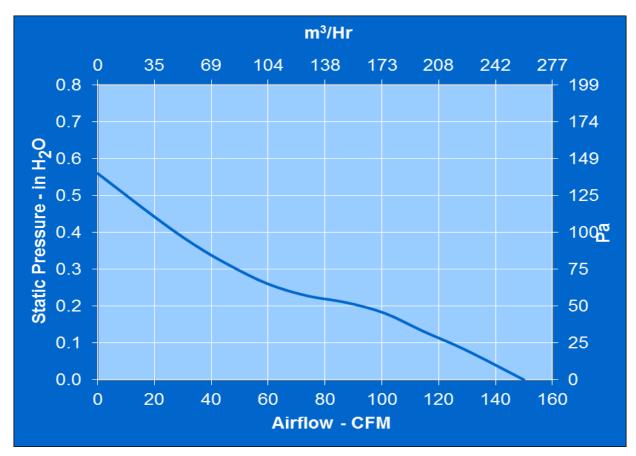

.310 amps  |
| Locked Rotor Current    | = 0.930 amps  |
| Running Power           | = 14.9 watts  |
| Average Speed           | = 3300 rpm    |
| Bearings                | = Ball        |
| Air Flow                | = 150 CFM     |
| Acoustic                | = 53.6 dBA    |
|                         |               |

#### **Construction:**

Venturi: Die Cast Aluminum, Black Propeller: Plastic, Black, UL 94V-0

# Life Expectancy:

This fan is designed for continuous duty life of 60,000 hours at  $70^{\circ}$ C.

# **Additional Features:**

Brushless DC Motor Automatic Restart Capability Polarity Protected Locked Rotor Protection Operating Temperature: -10°C to 70°C Storage Temperature: -40°C to 85°C **Termination:** 2x0" 0.12 Terminals **Agency Approvals:** UL, CUL, CE

# **PQ Curve:**