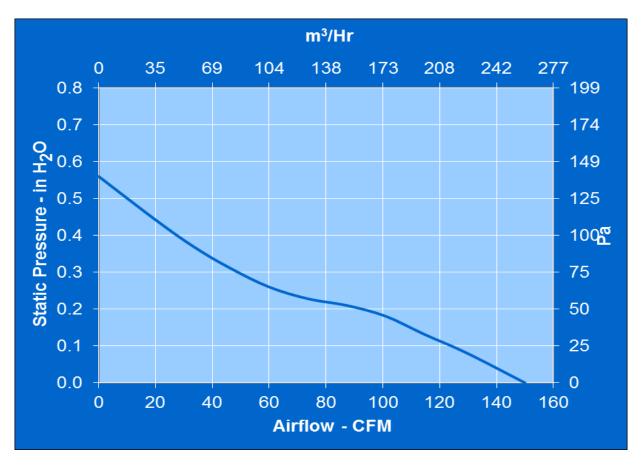

5A
 Jan 18,2018



## **Mechanical Drawing:**



#### Motor:

Nominal Voltage = 24 vdcOperating Voltage Range = 12 - 28 vdcNominal Running Current = 0.63 amps Locked Rotor Current = 1.350 amps**Running Power** = 15.1 watts Average Speed = 3300 rpmBearings = BallAir Flow = 150 CFMAcoustic  $= 53.6 \, dBA$ 

### **Construction:**

Venturi: Die Cast Aluminum, Black Propeller: Plastic, Black, UL 94V-0

### **Life Expectancy:**

This fan is designed for continuous duty life of 60,000

hours at 70°C.

### **Additional Features:**

Brushless DC Motor

Automatic Restart Capability

Polarity Protected

**Locked Rotor Protection** 

Operating Temperature: -10°C to 70°C Storage Temperature: -40°C to 85°C

#### **Termination:**

2x0.120" Terminals **Agency Approvals:** 

UL, CUL, CE

# **PQ** Curve: