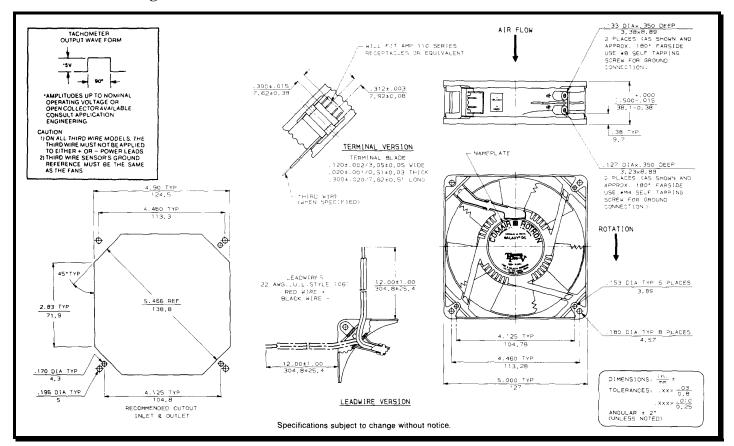

## **Mechanical Drawing:**

#### Motor:

Nominal Voltage = 24 vdcOperating Voltage Range = 12 - 28 vdcNominal Running Current = 0.63 amps Locked Rotor Current = 1.350 amps**Running Power** = 15.1 watts Average Speed = 3300 rpmBearings = BallAir Flow = 150 CFMAcoustic  $= 53.6 \, dBA$ 

### **Construction:**

Venturi: Die Cast Aluminum, Black Propeller: Plastic, Black, UL 94V-0

#### **Termination:**

2x0.120" Terminals **Agency Approvals:** 

UL, CUL, CE