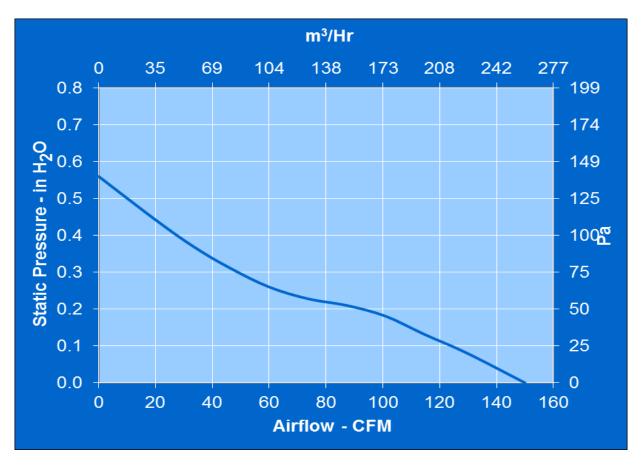

# **PQ** Curve:

#### Motor:

Nominal Voltage = 12 vdcOperating Voltage Range = 6 - 14 vdcNominal Running Current = 1.30 amps Locked Rotor Current = 3.00 amps**Running Power** = 15.6 watts Average Speed = 3300 rpmBearings = BallAir Flow = 150 CFMAcoustic  $= 53.6 \, dBA$ 