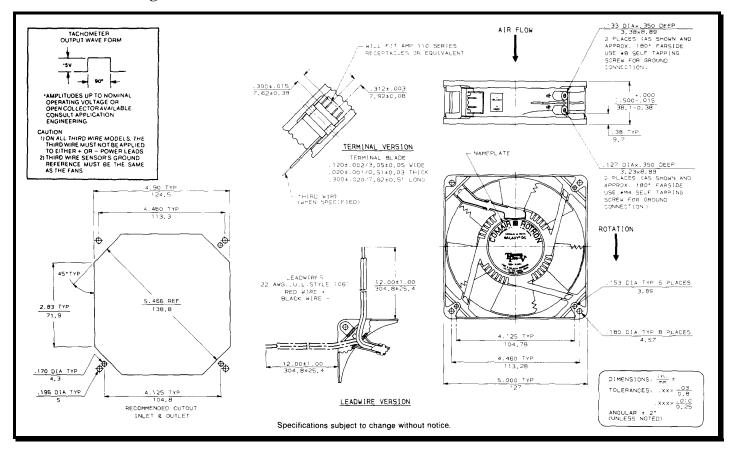

## **Mechanical Drawing:**

#### Motor:

Nominal Voltage = 12 vdcOperating Voltage Range = 6 - 14 vdcNominal Running Current = 1.30 amps Locked Rotor Current = 3.00 amps**Running Power** = 15.6 watts Average Speed = 3300 rpmBearings = BallAir Flow = 150 CFMAcoustic  $= 53.6 \, dBA$ 

#### **Construction:**

Venturi: Die Cast Zinc, Black Propeller: Plastic, Black, UL 94V-0

#### **Termination:**

2x0.120" wide Terminals