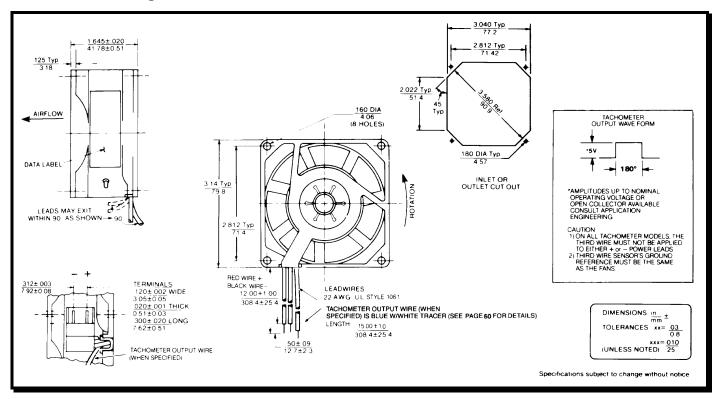

## **SPECIFICATIONS**

Model Number: SD48B5 Ver:01





## **Mechanical Drawing:**



## Motor:

Nominal Voltage =48 vdcOperating Voltage Range = 24 - 56 vdcNominal Running Current = 0.06 ampsLocked Rotor Current = 0.6 amps= 3.0 watts**Running Power** Average Speed = 3500**Bearings** = BallAir Flow = 35 CFMAcoustic = 47.6 dBA

#### **Construction:**

Venturi: Single Piece Die-Cast Aluminum, Black

Propeller: Plastic, Black, UL 94V-0

#### **Agency Approvals:**

UL, CUL CE

#### Life Expectancy:

This fan is designed for continuous duty life of 52,000 hours at 70°C.

## Additional Features:

Brushless DC Motor Locked Rotor Protection

Polarity protected

**Automatic Restart Capability** 

Operating Temperature: -10°C to 70°C Storage Temperature: -40°C to 85°C

#### **Tachometer:**

Output: 5 vdc TTL Compatible

I<sub>c</sub>: 5 mA Typical

Pulses per Revolution: 1 Isolated