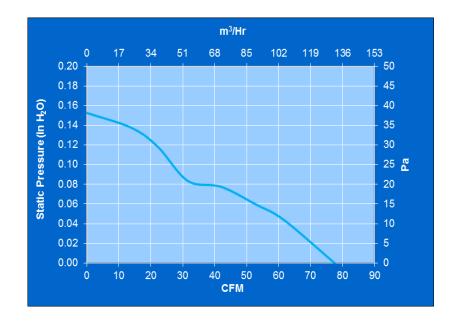

rrent    |
| Running Power           |
| Average Speed           |
| Bearings                |
| Air Flow                |
| Acoustic                |
|                         |

= 24 vdc = 12 - 28 vdc = 0.10 amps = 0.34 amps = 2.4 watts = 2250 RPM = Ball = 77.5 CFM = 39.4 dBA

## **Construction:**

Venturi: Die-Cast Zinc Alloy, Black Propeller: Plastic, Black, UL 94V-0

#### Life Expectancy:

This fan is designed for continuous duty life of 55,000 hours at  $70^{\circ}$ C.

#### Additional Features: Brushless DC Motor Locked Rotor Protection Polarity Protection

Automatic Restart Capability Operating Temperature: -10°C to 70°C Storage Temperature: -40°C to 85°C Agency Approvals: UL, CUL, CE Termination: 12" Lead wires, 22 AWG, UL 1061 Red = Power (+) Black = Ground (-)

# **PQ Curve:**