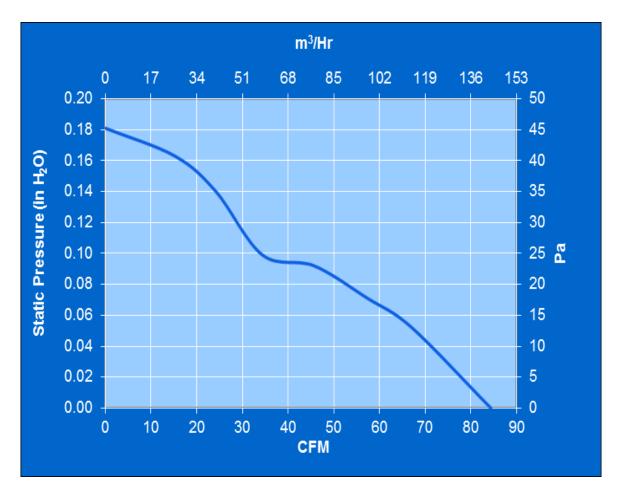

# **PQ** Curve:

## Motor:

Nominal Voltage =48vdcOperating Voltage Range = 24 - 56 vdcNominal Running Current = 0.090 ampsLocked Rotor Current = 0.235 amps**Running Power** =4.32 watts Average Speed = 2450 rpm**Bearings** = Ball Air Flow = 84 CFM Acoustic = 41.4 dBA