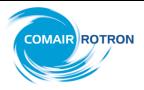

## **Mechanical Drawing:**

## Motor:

Nominal Voltage =48vdcOperating Voltage Range = 24 - 56 vdcNominal Running Current = 0.090 ampsLocked Rotor Current = 0.235 amps**Running Power** =4.32 watts Average Speed = 2450 rpm**Bearings** = Ball Air Flow = 84 CFM Acoustic = 41.4 dBA

#### **Construction:**

Venturi: Die-Cast Aluminum, Black Propeller: Plastic, Black, UL 94V-0

# Termination:

12" Length, AWG 22, UL 1061 Red = Power (+) Black = Return (-)

Blue/White = Tachometer (Output)