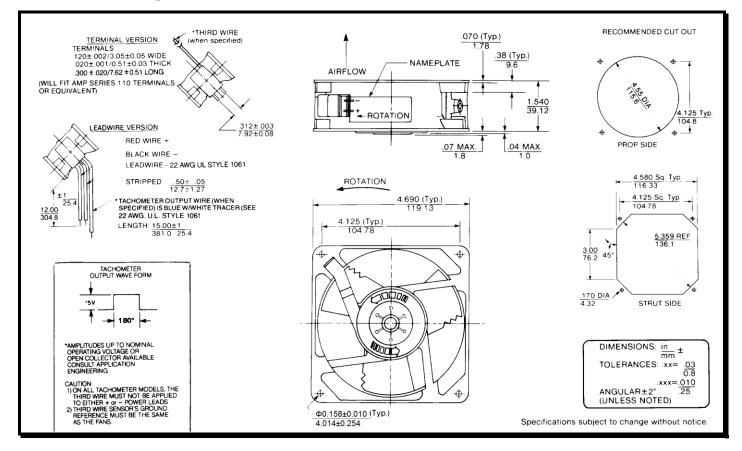

## **SPECIFICATIONS**

Model Number: **Part Number:** 

**MD24B2** 19028869A

Version: 02 Jan 19, 2018

**Mechanical Drawing:** 