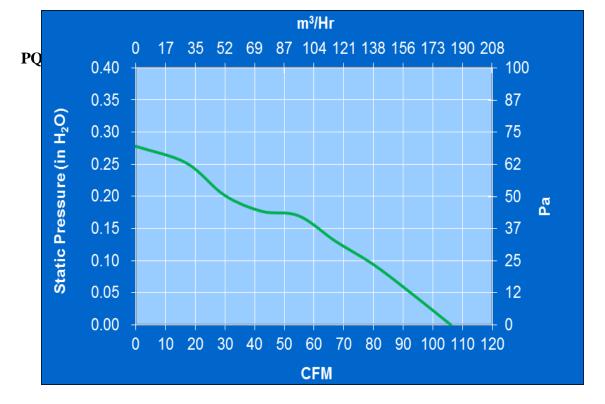

## Motor:

Nominal Voltage Operating Voltage Range Running Current Locked Rotor Current **Running Power** Average Speed Bearings Air Flow Acoustic

= 24 vdc= 12 - 28 vdc = 0.250 amps = 0.750 amps = 6.0 watts = 3100 rpm = Ball = 106 CFM = 50 dBA